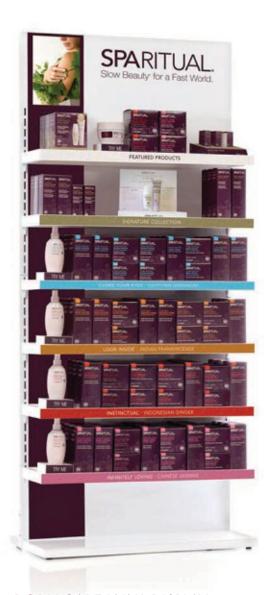

## PROFESSIONAL MERCHANDISING DISPLAYS

are available to showcase the entire line of body care products, nail lacquers, and manicure and pedicure essentials.

# NAIL WALL DISPLAY

Features a dynamic range of 72 nail lacquer colors, representing all 18 shades from the 4 States of Slow Beauty and all Manicure & Pedicure Essentials. Showcases seasonal color collections, promotional items and select signature products. Nail Care Guides and Color Guides included.

#### **BODY CARE WALL DISPLAY**

Features the full range of body care products, from all 4 States of Slow Beauty and the entire Signature Collection. Includes retail size tester products, strip labels and Body Care Guides.