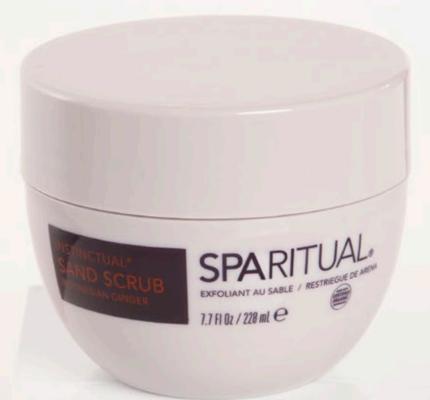

#### SAND SCRUB

Gently exfoliate dull impurities and improve circulation with Bora Bora White Sand and Volcanic Black Sand sourced from Tahiti. Formulated with Certified Organic Moroccan Argan Oil and Coconut Oil to help nourish and moisturize the skin.

7.7 Fl Oz / 228 mL Retail Size, Item# 86240 59 Fl Oz / 1745 mL Professional Size, Item# 86244