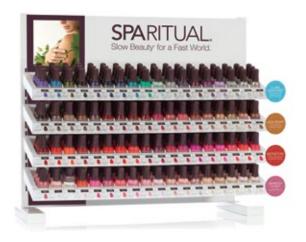

# GRAND CHROMA COUNTER DISPLAY

Showcases 72 vibrant colors, representing all 18 shades from the 4 States of Slow Beauty. Features NEW "Try Me" Nail Tips. Contains 4 each of .5 Fl Oz / 15 mL nail lacquers and includes Color Guides.

DIMENSIONS 26.7"H X 30.7"W X 11"D 67.8CM H X 77CM W X 30.4CM D

Item# 81502