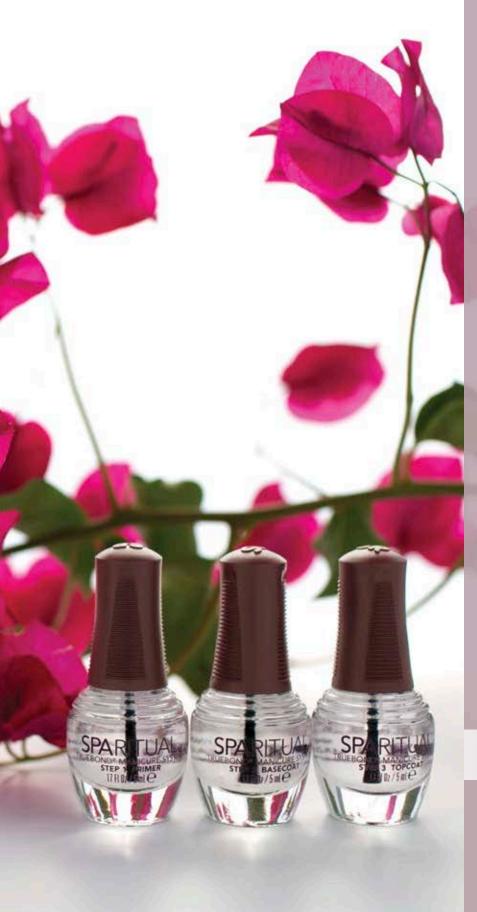

## MANICURE & PEDICURE Essentials

# TrueBond Manicure System

Maximize lacquer wearability with our breaktrough formula specifically created to extend the wear of your SpaRitual manicure and pedicure.

#### DID YOU KNOW?

76% of women tested agree that SpaRitual's TrueBond Manicure System made thier manicure last up to 7 days.

These minis are perfectly sized for travel.

**Bond lacquer to nails** with specially formulated **rubberized basecoat**.