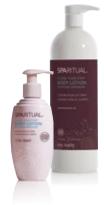

# **BODY LOTION**

Treat and soothe stressed skin with a light-textured lotion that calms and delivers the perfect amount of moisture to the body. Formulated with Avocado and Fair Trade Certified Organic Shea Butter, and Certified Organic Olive and Soybean Oils to nourish, protect and condition the skin.

7.7 Fl Oz / 228 mL Retail Size, Item# 86310 33 Fl Oz / 976 mL Professional Size, Item# 86314

Fill the air with the healing and rejuvenating scent of Indian Frankincense Essential Oil. Known to help overcome stress and promote emotional stability. Indian Frankincense leaves hands, feet and body feeling revitalized and the environment smelling fresh and clean.