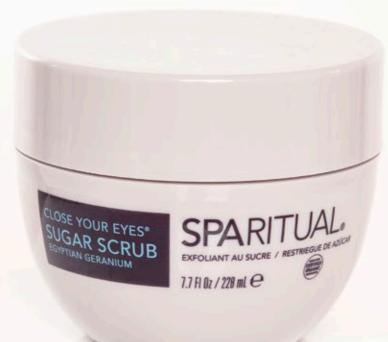

# **CLOSE YOUR EYES®**

Egyptian Geranium

KNOMS DID AON

SpaRitual is proudly
Vegan and
Cruelty Free!

Gently scrub away stress and impurities with Certified Organic Sugar Crystals. Formulated with Certified Organic Sunflower and Safflower Oils to deeply hydrate and condition hands, feet and body, leaving skin smooth with a youthful glow.

#### SUGAR SCRUB

Gently scrub away stress and impurities with Certified Organic Sugar Crystals. Formulated with Certified Organic Sunflower and Safflower Oils to deeply hydrate and condition hands, feet and body, leaving skin smooth with a youthful glow.

7.7 Fl Oz / 228 mL Retail Size, Item# 86220 64 Fl Oz / 1814 g Professional Size, Item# 86224