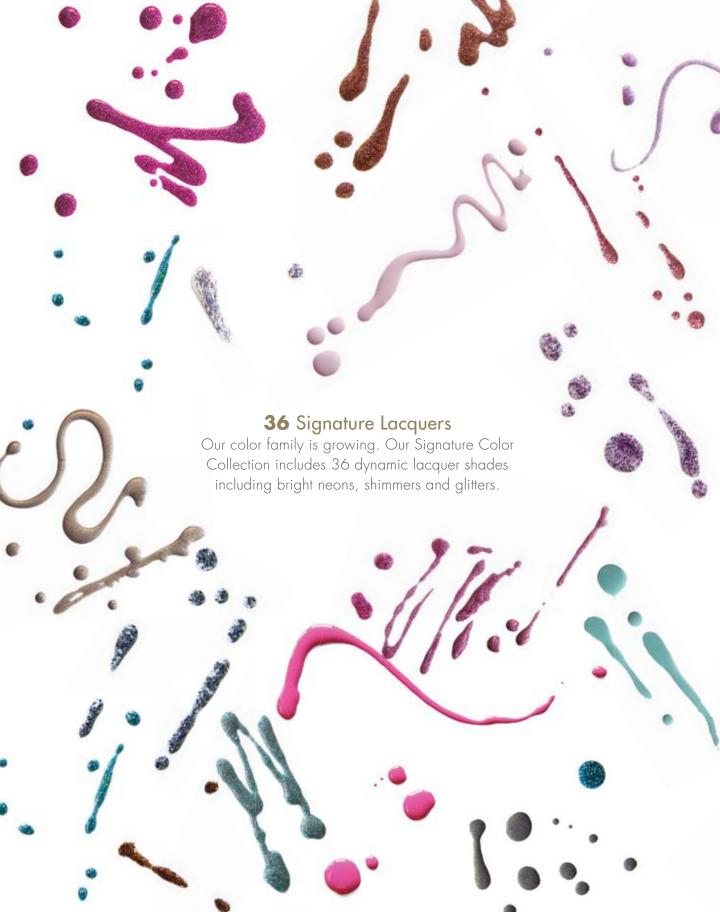

# SIGNATURE COLLECTION COUNTER DISPLAY

Our Signature Color Collection includes 36 dynamic lacquer shades, including brights, glitters and shimmers. This 3-tiered paperboard display is FSC-Certified, made with recycled materials and is recyclable. Contains 3 each of .5 Fl Oz / 15 mL nail lacquers.