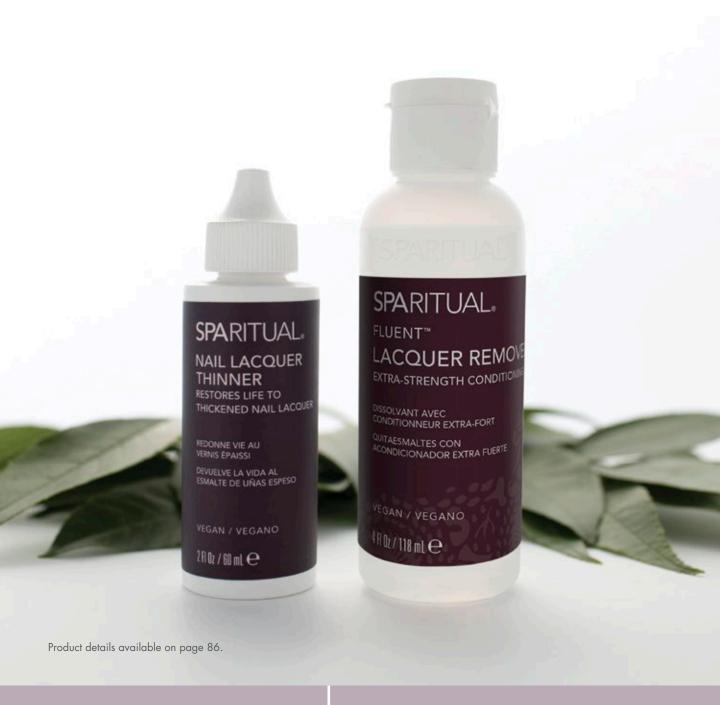

## Nail Lacquer Thinner

Restores life to all types o nail lacquer.

Can also be used with GOLD 2-Step Flexible Color™ System

## Fluent Lacquer Remover Italian Mandarin Essential Oil and a special

Italian Mandarin Essential Oil and a specia complex of sugar-derived solvents, removes lacquer without dehydrating nails.

# FLUENT® LACQUER REMOVER EXTRA-STRENGTH CONDITIONING

Italian Mandarin Essential Oil and a special complex of sugar-derived solvents, removes lacquer without dehydrating nails.

4 Fl Oz / 118 mL Retail Size, Item# 82500 16 Fl Oz / 473 mL Professional Size, Item# 82501 33 Fl Oz / 976mL Professional Size, Item# 83610