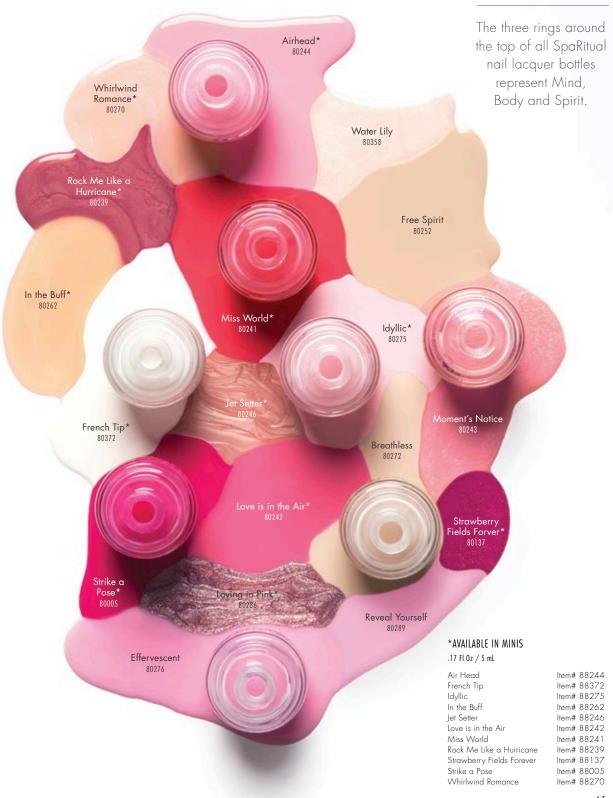

## KNOMS

GOLD does not require a basecoat. The 2-step system fuses together creating a durable manicure.

Strong 89017

Soulful 89018

Sensual 89019

Last Tango\* 89021

Drop Dead Beautiful Empowered Gorgeous\* 89005 89006

Adored 89007

ldyllic\* 89000

Beloved 89002 Strike a Pose\* 89003

Eternal 89001

Smoke 'N Mirrors\* Shrewd\* 

Valued 

Essential 

Adorn 

<sup>\*</sup> Includes some of our most popular permanent States of Slow Beauty lacquer shades.