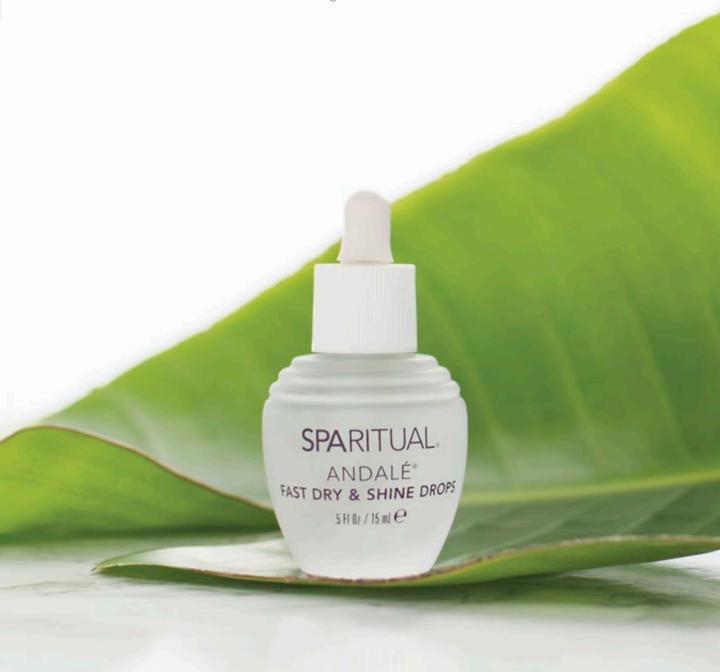

## Fast Dry & Shine Drops

Delivers a chip-free coat of shine and dries in seconds leaving nails with a luminous finish.

# ANDALÉ® FAST DRY & SHINE DROPS

Delivers a chip-free coat of shine and dries in seconds, leaving nails with a luminous finish.

.5 Fl Oz / 15 mL Retail Size, Item# 84310 4 Fl Oz / 118 mL Professional Size, Item# 84314