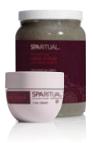

#### **INGREDIENTS**

MIND, BODY, SPIRIT NEED: HEALING & REJUVENATING

SIGNATURE SCENT: INDIAN FRANKINCENSE

COLOR PALETTE: BROWNS, BERRIES, GREY-GREENS

Breathe deep and Look Inside. The meaning of life is found within. Indian Frankincense Essential Oil heals the mind, rejuvenating body and spirit whole.

Ground yourself with the colors of the earth. Rich browns, deep berries and mossy grey-greens slow the breath: a return to a place of equilibrium.

## LOOK INSIDE®

Indian Frankincense

### KNOMS DID AON

Whenever possible we use Certified Organic ingredents in our formulations. Certified organic plants are grown without synthetic herbicides, pesticides or GMO's.

Moisturize and condition skin while providing a continuous massage with no greasy residue. Formulated with Grape Seed Oils and Certified Organic Safflower Seed, Sesame Seed to nourish and condition while Certified Organic Aloe Vera Leaf Juice soothe and hydrates. Promotes relaxation, reduces fatigue and soothes sore muscles.