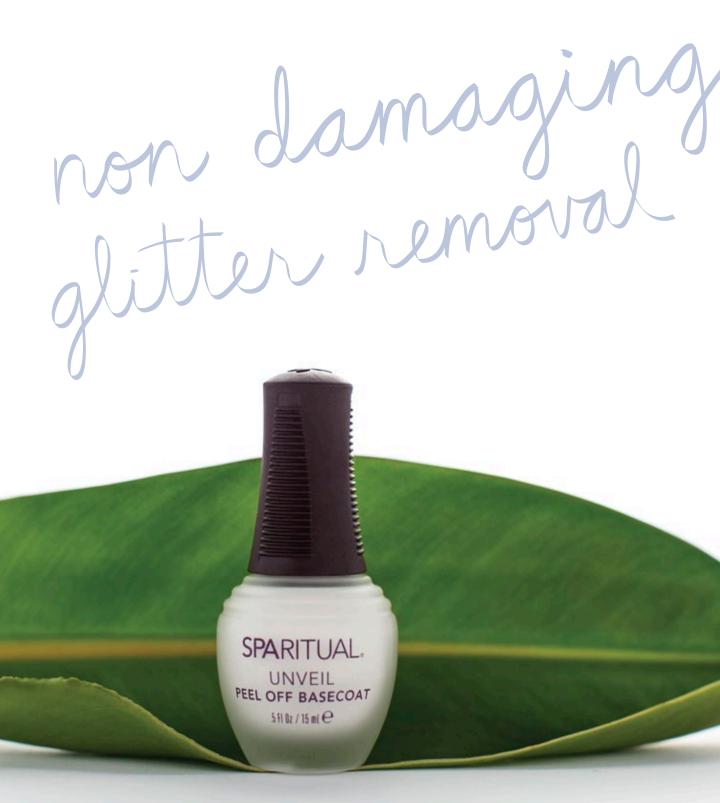

tip

Love giltter but not the removal process? Use Unveil Basecoat with any SpaRitual Glitter nail lacquer for simple removal with no damage.

> (Reference page 57 for more info)

Bismuth

80426

Flutter 80543

Soul

# Unveil Peel-Off Basecoat

provides the perfect base for glitter nail lacquer that easily peels off without remover. Now you can wear your favorite SpaRitual glitter for a day or two then quickly unveil to change your color.

## how to

For best results, wait for the basecoat to dry before applying glitter lacquer. Basecoat is dry when it

## **UNVEIL®** PEEL-OFF BASECOAT

Unveil Peel-Off Basecoat provides the perfect base for glitter nail lacquer that easily peels off without remover.

.5 Fl Oz / 15 mL Retail Size, Item# 84420