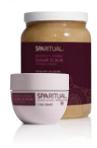

#### SUGAR SCRUB

Gently scrub away stress and impurities with Certified Organic Sugar Crystals. Formulated with Certified Organic Sunflower and Safflower Oils to deeply hydrate and condition hands, feet and body, leaving skin smooth with a youthful glow.

7.7 Fl Oz / 228 mL Retail Size, Item# 86220 64 Fl Oz / 1814 g Professional Size, Item# 86224