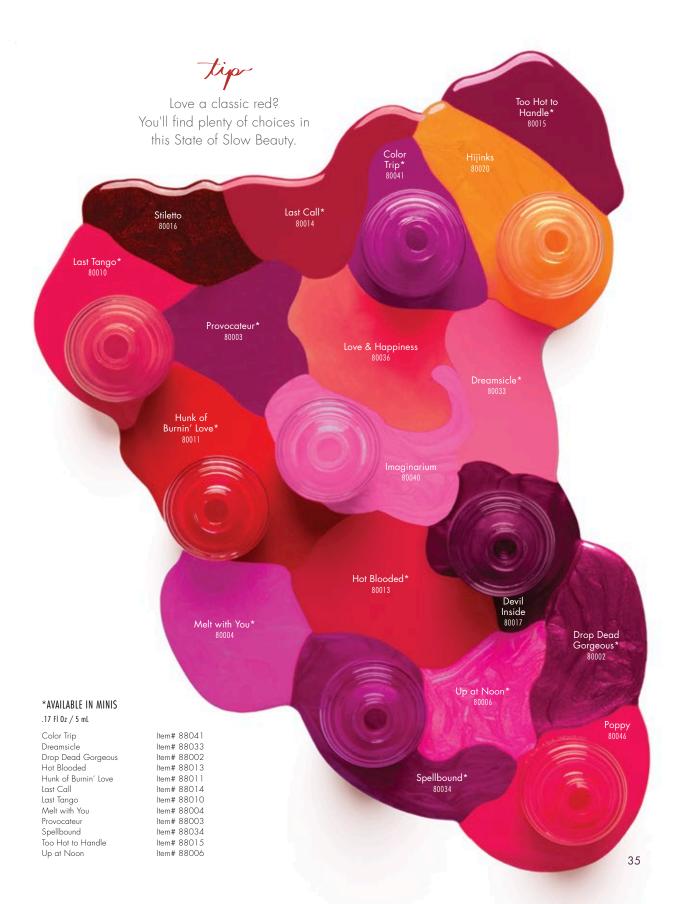

tip

Love giltter but not the removal process? Use Unveil Basecoat with any SpaRitual Glitter nail lacquer for simple removal with no damage.

> (Reference page 57 for more info)

Bismuth

80426

Flutter 80543

Soul

Labyrinth 80541