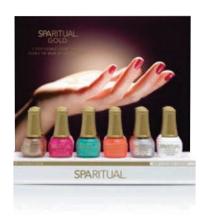

#### 12-PIECE GOLD FEATURE DISPLAY

- 10 Flexible Colors of Your Choice
- 2 Flexible Topcoats

DIMENSIONS 10.69"W X 4" D X 9.375"H 27 CM W X 10.16 CM D X 24 CM H

Item# 89501