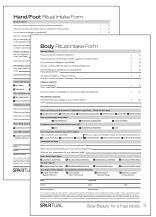

# HAND/FOOT & BODY RITUAL INTAKE FORMS

Having an Intake Form allows the Guest to inform the spa professional of any physical and health concerns that they need to be aware of.

Body Ritual Intake Form Hand/Foot Ritual Intake Form Item#LIT8096 Item#LIT8097