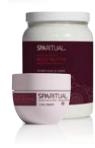

## SCRUB MASQUE

Refine dry and flaky skin with a dualpurpose, gommage-style exfoliator and deeply hydrating masque. Micro-Algae gently exfoliates while Certified Organic Avocado Oil and Fair Trade Certified Organic Shea Butter help retain moisture and protect the skin while Indian Frankincense essential oil helps to heal and rejuvenate.

 $7.7~\mathrm{Fl}~\mathrm{Oz}~/~\mathrm{228}~\mathrm{mL}~\mathrm{Retail}~\mathrm{Size},~\mathrm{Item}\#~86100$ 59 Fl Oz / 1745 mL Professional Size, Item# 86104