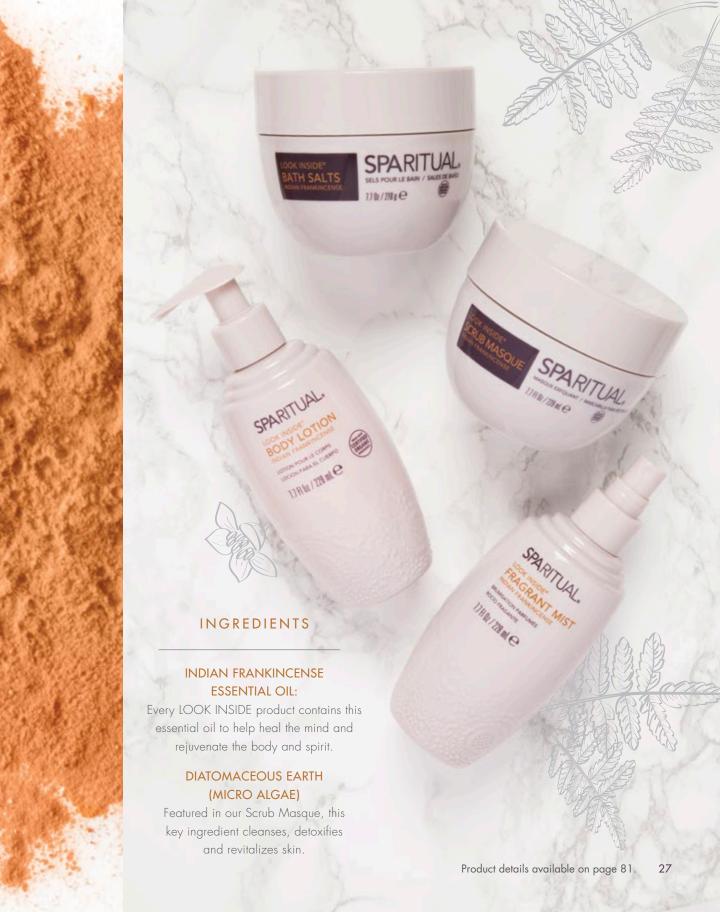

#### **INGREDIENTS**

MIND, BODY, SPIRIT NEED: HEALING & REJUVENATING

SIGNATURE SCENT: INDIAN FRANKINCENSE

COLOR PALETTE: BROWNS, BERRIES, GREY-GREENS

Breathe deep and Look Inside. The meaning of life is found within. Indian Frankincense Essential Oil heals the mind, rejuvenating body and spirit whole.

Ground yourself with the colors of the earth. Rich browns, deep berries and mossy grey-greens slow the breath: a return to a place of equilibrium.

## LOOK INSIDE®

Indian Frankincense

### KNOMS DID AON

Whenever possible we use Certified Organic ingredents in our formulations. Certified organic plants are grown without synthetic herbicides, pesticides or GMO's.

Moisturize and condition skin while providing a continuous massage with no greasy residue. Formulated with Grape Seed Oils and Certified Organic Safflower Seed, Sesame Seed to nourish and condition while Certified Organic Aloe Vera Leaf Juice soothe and hydrates. Promotes relaxation, reduces fatigue and soothes sore muscles.