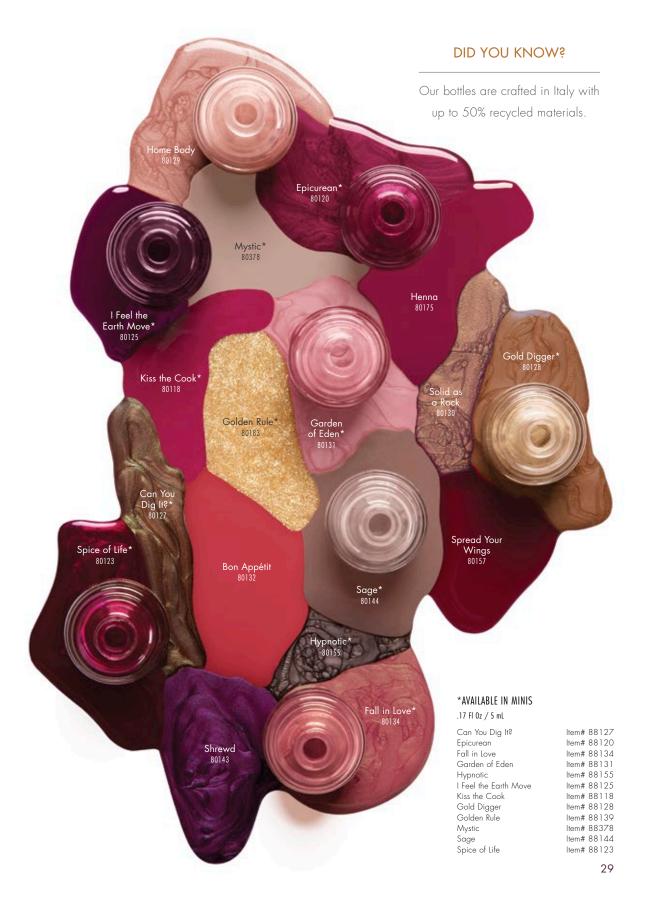

## KNOMS

GOLD does not require a basecoat. The 2-step system fuses together creating a durable manicure.

Strong 89017

Soulful 89018

Sensual 89019

Last Tango\* 89021

Drop Dead Beautiful Empowered Gorgeous\* 89005 89006

Adored 89007

ldyllic\* 89000

Beloved 89002 Strike a Pose\* 89003

Eternal 89001

Smoke 'N Mirrors\* Shrewd\* 

Valued 

Essential 

Adorn 

<sup>\*</sup> Includes some of our most popular permanent States of Slow Beauty lacquer shades.