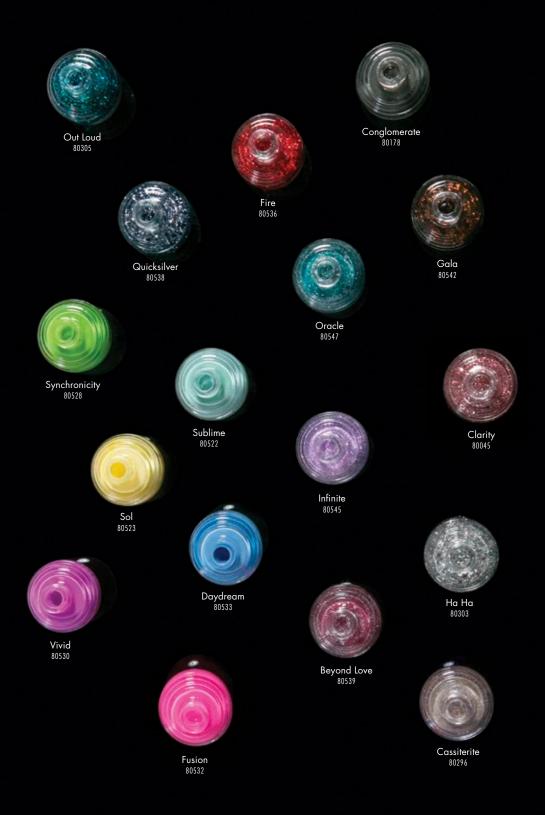

#### SEASONAL COLOR COLLECTIONS

Each season, SpaRitual introduces on-trend nail lacquer collections featuring a palette of rich and sophisticated colors.

Display includes nail color palette.