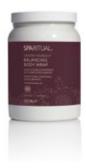

# CENTER YOURSELF® BODY WRAP (PROFESSIONAL ONLY)

Made with Certified Organic Rice Peptides, Prune Fruit Extracts, Acai Fruit Extract and white clay that help to protect, repair, brighten and detoxify the skin. This customizable slow aging wrap helps stimulate collagen production, eliminates toxins and increases moisture retention.

35 Oz / 992 g Professional Size, Item# 86120