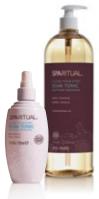

#### **SOAK TONIC**

Treat stressed, overworked hands, feet and body with a soothing soak in aromatic plant extracts. Formulated with Fair Trade Organically harvested Chamomile, Hibiscus and Ginger extracts to calm sensitive skin, increase circulation and stimulate collagen production. Primrose and Kukui Nut Oils leave skin feeling silky smooth, conditioned and ready for a manicure or pedicure.

7.7 Fl Oz / 228 mL Retail Size, Item# 86450 33 Fl Oz / 976 mL Professional Size, Item# 86454