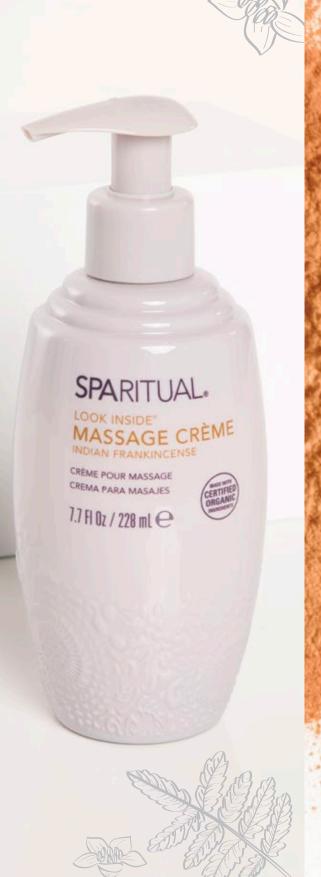

# MASSAGE CRÈME

Moisturize and condition skin while providing continuous massage with no greasy residue. Formulated with Grape Seed Oils and Certified Organic Safflower Seed Oils, Sesame Seed Oils to nourish and condition while Certified Organic Aloe Vera Leaf Juice soothes and hydrates. Promotes relaxation, reduces fatigue and soothes sore muscles.

7.7 Fl Oz / 228 mL Retail, Item# 86630 33 Fl Oz / 976 mL Professional Size, Item# 86634