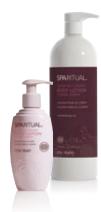

# **BODY LOTION**

Treat and soothe stressed skin with a light-textured lotion that calms and delivers the perfect amount of moisture to the body. Formulated with Avocado and Fair Trade Certified Organic Shea Butter, and Certified Organic Olive and Soybean Oils to nourish, protect and condition the skin.

7.7 Fl Oz / 228 mL Retail Size, Item# 86310 33 Fl Oz / 976 mL Professional Size, Item# 86314

Fill the air with the healing and rejuvenating scent of Indian Frankincense Essential Oil. Known to help overcome stress and promote emotional stability. Indian Frankincense leaves hands, feet and body feeling revitalized and the environment smelling fresh and clean.