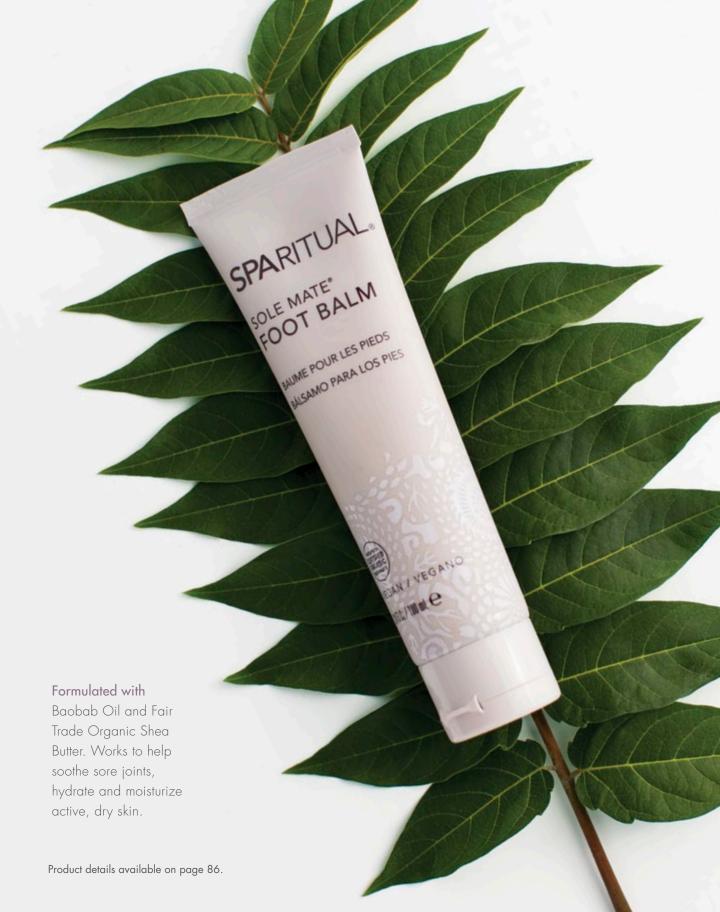

#### SOLE MATE® FOOT BALM

Formulated with Baobab Oil and Fair Trade Organic Shea Butter. Works to help soothe sore joints, hydrates and moisturizes active, dry skin.

3.4 Fl Oz / 100 mL Retail Size, Item# 86800 8.5 Fl Oz / 251 mL Professional Size, Item# 84736