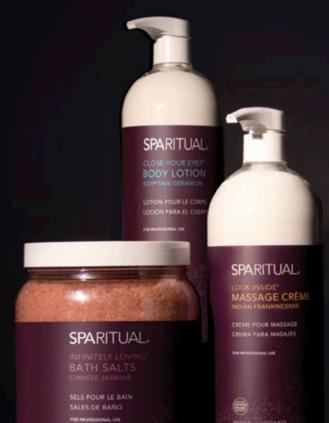

# INFINITELY LOVING®

MIND, BODY, SPIRIT NEED: SETTLING & RESTORING SIGNATURE SCENT: CHINESE JASMINE

COLOR PALETTE: PEACHES, PINKS, ROSES, WHITES

Sink into an Infinitely Loving embrace. Chinese Jasmine Essential Oil settles the mind, restoring body and spirit whole.

## Chinese Jasmine

Indulge overworked, dry skin with a luxurious whipped texture that wraps the body in deep moisture. Formulated with Fair Trade Certified Organic Shea Butter and vitamin-rich blend of Plum Oil and Maqui Berry, to soothe, nourish and condition the skin.

#### **BATH SALTS**

Cleanse, soften and hydrate skin with a mineral-rich blend of locally harvested California Sea Salts, Dead Sea Salts, and Epsom Salts. Gently relieves overstressed skin and stimulates blood circulation, leaving skin smoother and looking brighter.

# MASSAGE CRÈME

Moisturize and condition skin while providing continuous massage with no greasy residue. Formulated with Grape Seed Oils and Certified Organic Safflower Seed Oils, Sesame Seed Oils to nourish and condition while Certified Organic Aloe Vera Leaf Juice soothes and hydrates. Promotes relaxation, reduces fatigue and soothes sore muscles.