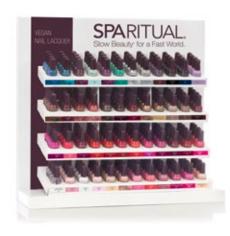

# SIGNATURE COLLECTION COUNTER DISPLAY

Our Signature Color Collection includes 36 dynamic lacquer shades, including brights, glitters and shimmers. This 3-tiered paperboard display is FSC-Certified, made with recycled materials and is recyclable. Contains 3 each of .5 Fl Oz / 15 mL nail lacquers.

DIMENSIONS 22.44"H X 25.86"W X 9.05"D 56CM H X 65.68CM W X 23CM D

Item# 81512