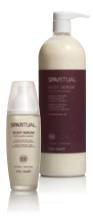

#### **BODY SERUM**

Slow the signs of aging and protect skin from environmental damage with SpaRitual Body Serum. Formulated with Ecocert Certified Organic Sunflower Shoots and Lupin Oil to energize skin cells, help from photoaging, and to stimulate collagen and elastin growth for firmer looking skin. Skin is left smooth and with a shimmering effect.

4 Fl Oz / 118 mL Retail Size, Item# 84724 33 Fl Oz / 976 mL Professional Size, Item# 84728