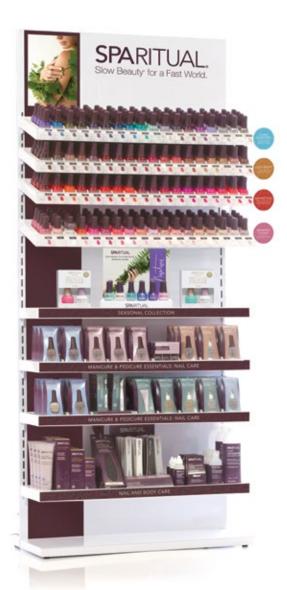

# NAIL WALL DISPLAY

Features a dynamic range of 72 nail lacquer colors, representing all 18 shades from the 4 States of Slow Beauty and all Manicure & Pedicure Essentials. Showcases seasonal color collections, promotional items and select signature products. Nail Care Guides and Color Guides included.

DIMENSIONS 72.2"H X 30.7"W X 15.74"D 183.3cm H X 77cm W X 40cm D

Features NEW "Try Me" Nail Tips