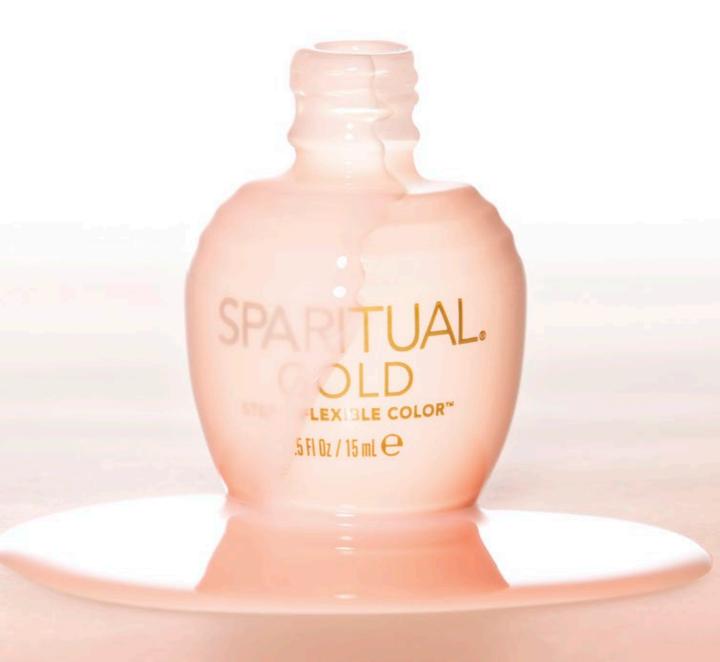

# GOLD

#### 2 STEP FLEXIBLE COLOR™ SYSTEM

SpaRitual is committed to creating spa products that honor the spa tradition and help sustain a Slow Beauty® practice, always with the spa technician and guest in mind. Keeping these guiding principles, we've aligned SPARITUAL'S GOLD FLEXIBLE COLOR™ SYSTEM to extend

the Slow Beauty experience. A 2-STEP application process DOUBLES THE WEAR OF YOUR MANICURE, is EASY TO APPLY WITHOUT CURING UNDER AN LED LAMP AND IS EASY TO REMOVE with SMUDGE-REPAIRING BENEFITS that quickly dries with a high-shine finish.

#### DID YOU KNOW SPARITUAL GOLD IS...

Vegan

• Formulated Without DBP, Toluene, Camphor, Formaldehyde and Formaldehyde Resin