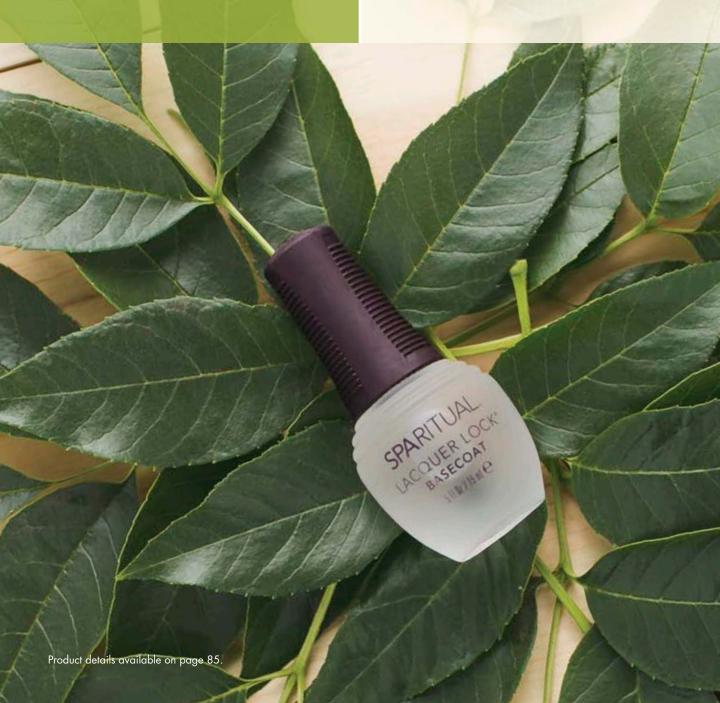

## Lacquer Lock

maintains vibrant color for lasting manicures and pedicures.

#### INGREDIENTS

Lacquer Lock contains a special blend of polymers and solvents to create a rubberized basecoat that bonds lacquer to the nails.

# LACQUER LOCK® **BASECOAT**

Bond lacquer to nails with specially formulated rubberized basecoat. Lacquer Lock maintains vibrant color for lasting manicures and pedicures.

.5 Fl Oz / 15 mL Retail Size, Item# 84100 4 Fl Oz / 118 mL Professional Size, Item# 84104