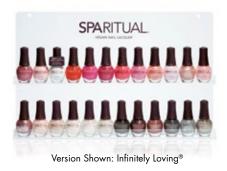

#### SALON NAIL WALL DISPLAY 2 TIER

This clear acrylic display features all 18 shades from your choice of one of the 4 States of Slow Beauty plus 6 fan favorites. A perfect professional companion to all of your retail merchandising displays. Each display contains

Infinitely Loving Item# 81509

24 .5 Fl Oz / 15 mL facings. DIMENSIONS 11"H X 17.5"W X 2"D

Item# 81506