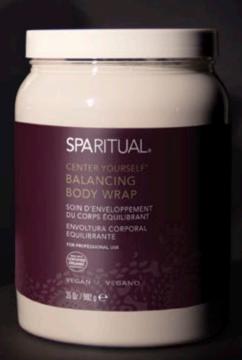

# CENTER YOURSELF® BODY WRAP (PROFESSIONAL ONLY)

Made with Certified Organic Rice Peptides, Prune Fruit Extracts, Acai Fruit Extract and white clay that help to protect, repair, brighten and detoxify the skin. This customizable slow aging wrap helps stimulate collagen production, eliminates toxins and increases moisture retention.

35 Oz / 992 g Professional Size, Item# 86120