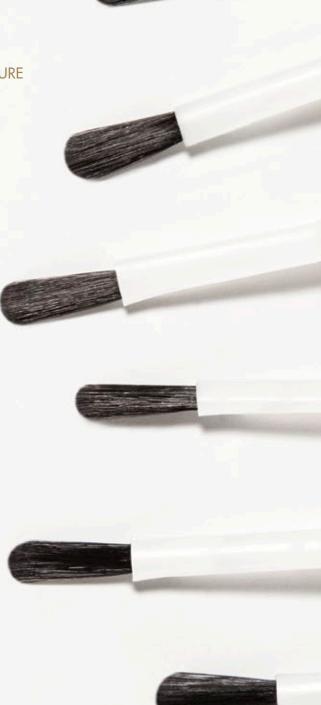

#### Mey MINDFUL BRUSH

over 600 bristles fan out on the nail providing maximum control and a precise application