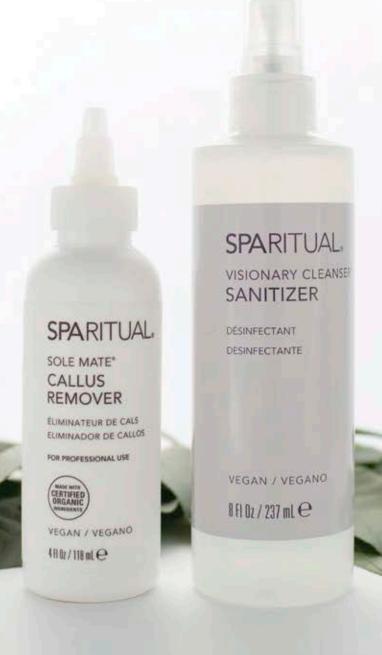

# Sole Mate Callus Remover

Formulated with Certified
Organic Papaya Extract to
naturally soften callus buildup,
helps to dissolve thick,
callused skin without stripping
the skin of essential moisture
and balance. It contains
Organic Argan Oil to restore
essential moisture to the skin.

#### INGREDIENTS

Made with 83% Certified Organic Ingredients, the Sole Mate Callus Remover is gentle AND effective.

## VISIONARY SANITIZER

Juniper Berry Essential Oil removes oils and residue from nail surfaces. Naturally sanitizes hands, feet and environment for manicures and pedicures.

#### KNOMS DID AON

The Sanitizer can be used to santize yoga