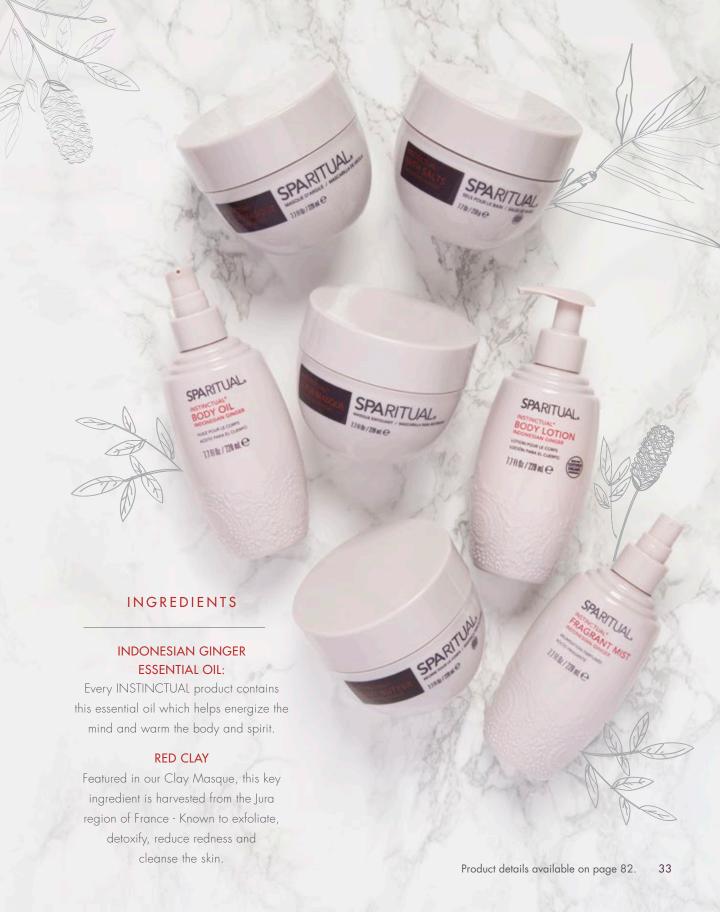

## **INSTINCTUAL®**

MIND, BODY, SPIRIT NEED: ENERGIZING & WARMING SIGNATURE SCENT: INDONESIAN GINGER COLOR PALETTE: REDS, ORANGES, MAGENTAS

Follow a path of your own choosing and reconnect with your Instinctual self. Indonesian Ginger Essential Oil energizes the mind, warming body and spirit whole.

Revive yourself with the colors of the afternoon sun. Intense reds, spicy oranges, and magentas awaken emotion and stimulate creativity.

# **INSTINCTUAL®**

Indonesian Ginger

All SpaRitual body products are free of synthetic dyes, petrochemicals, and parabens.

Gently exfoliate dull impurities and improve circulation with Bora Bora White Sand and Volcanic Black Sand sourced from Tahiti. Formulated with Certified Organic Moroccan Argan Oil and Coconut Oil to help nourish and moisturize the skin.

# Revive yourself with the colors of the afternoon sun.

Intense reds, spicy oranges and magentas awaken emotion and stimulate creativity.

#### **INGREDIENTS**

MIND, BODY, SPIRIT NEED: HEALING & REJUVENATING

SIGNATURE SCENT: INDIAN FRANKINCENSE

COLOR PALETTE: BROWNS, BERRIES, GREY-GREENS

Breathe deep and Look Inside. The meaning of life is found within. Indian Frankincense Essential Oil heals the mind, rejuvenating body and spirit whole.