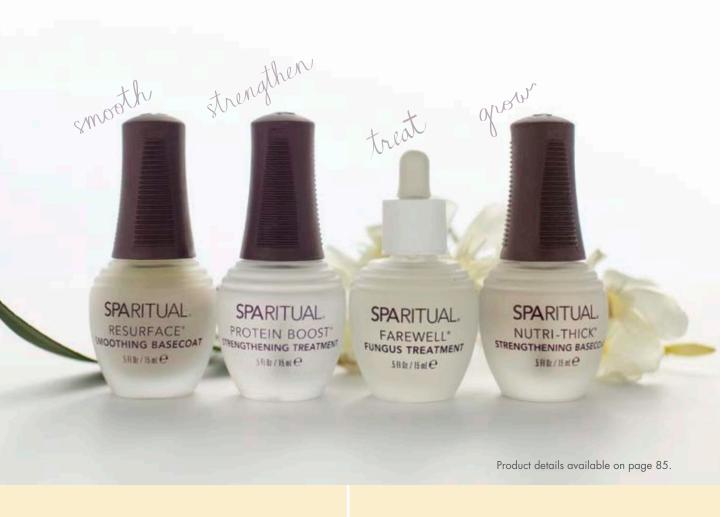

#### **RESURFACE**

Smooth imperfections, fill in ridges and strengthen nails with Hemp Oil and Bamboo Extracts.

#### PROTIEN BOOST

Prevent splitting and peeling with Wheat, Soy, and Oat Protein.

#### **FAREWELL FUNGUS**

Helps prevent the spread of fungus and bacteria.

Farewell promotes clear, healthy and wellconditioned nails with natural ingredients like

Tea Tree Oil and Neem Seed Oil.

#### **NUTRI-THICK**

Strengthen thin, weak nails by restoring Calcium to the nail structure. Ginko Biloba and Green
Tea Extract helps stimulate circulation providing powerful growth support. 55

# **RESURFACE®** SMOOTHING BASECOAT

Provides smoothing coverage to flawed, ridged nails. Resurface hydrates and fills in imperfections on the nail, providing a flawless foundation for color.

.5 Fl Oz / 15 mL Retail Size. Item# 84115

# PROTEIN BOOST® STRENGTHENING TREATMENT

Strengthens nails by binding nail layers, preventing splitting and peeling. Protein Boost provides extra conditioning, reducing breakage and improving flexibility.

# **FAREWELL® FUNGUS TREATMENT**

Helps prevent the spread of fungus and bacteria. Farewell promotes clear, healthy and well-conditioned nails with natural ingredients.

.5 Fl Oz / 15 mL Retail Size, Item# 84600

# **NUTRI-THICK®** STRENGTHENING **BASECOAT**

Strengthens thin, weak nails by restoring Calcium to nail structure. Ginko Biloba and Green Tea Extract help stimulate circulation providing powerful growth support.