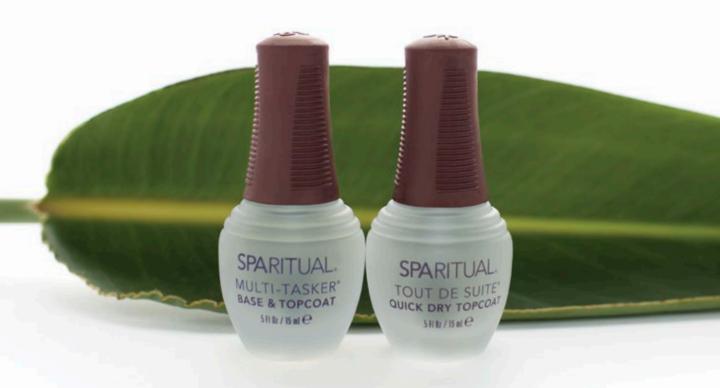

## Multi-Tasker

A perfect base foundation and a sleek, high-gloss UV protective finish in one bottle.

## Toute De Suite

Penetrates and dries every coat of lacquer quickly. Tout de Suite leaves a high-gloss finish that protects lacquer from chipping or fading.

## **MULTI-TASKER® BASE & TOPCOAT**

A perfect base foundation and a sleek, high-gloss UV protective finish in one bottle.

.5 Fl Oz / 15 mL Retail Size. Item# 84250 .17 Fl Oz / 5 mL Mini Size, Item# 84251

# TOUT DE SUITE® QUICK DRY TOPCOAT

Penetrates and dries every coat of lacquer quickly. Tout de Suite leaves a high-gloss finish that protects lacquer from chipping or fading.

.5 Fl Oz / 15 mL Retail Size, Item# 84300 4 Fl Oz / 118 mL Professional Size, Item# 84304