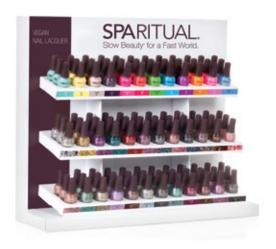

# GRAND CHROMA COUNTER DISPLAY

Showcases 72 vibrant colors, representing all 18 shades from the 4 States of Slow Beauty. Features NEW "Try Me" Nail Tips. Contains 4 each of .5 Fl Oz / 15 mL nail lacquers and includes Color Guides.

DIMENSIONS 26.7"H X 30.7"W X 11"D 67.8CM H X 77CM W X 30.4CM D

Item# 81502