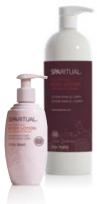

# **BODY LOTION**

Treat and soothe stressed skin with a light-textured lotion that calms and delivers the perfect amount of moisture to the body. Formulated with Avocado and Fair Trade Certified Organic Shea Butter, and Certified Organic Olive and Soybean Oils to nourish, protect and condition the skin.

7.7 Fl Oz / 228 mL Retail Size, Item# 86310 33 Fl Oz / 976 mL Professional Size, Item# 86314

Fill the air with the healing and rejuvenating scent of Indian Frankincense Essential Oil. Known to help overcome stress and promote emotional stability. Indian Frankincense leaves hands, feet and body feeling revitalized and the environment smelling fresh and clean.