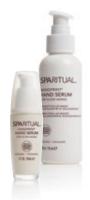

#### HANDPRINT® HAND SERUM

Slow the signs of aging. Brighten and protect skin from environmental damage. Formulated with Swiss Apple Stem Cells and infused with Ginger Root Extract to soften and smooth skin's texture, Pumpkin Fruit Extract to help build collagen and promote elasticity, and Licorice root to help brighten discoloration.

1 Fl Oz / 30 mL Retail Size, Item# 84700 4 Fl Oz / 118 mL Professional Size, Item# 84704