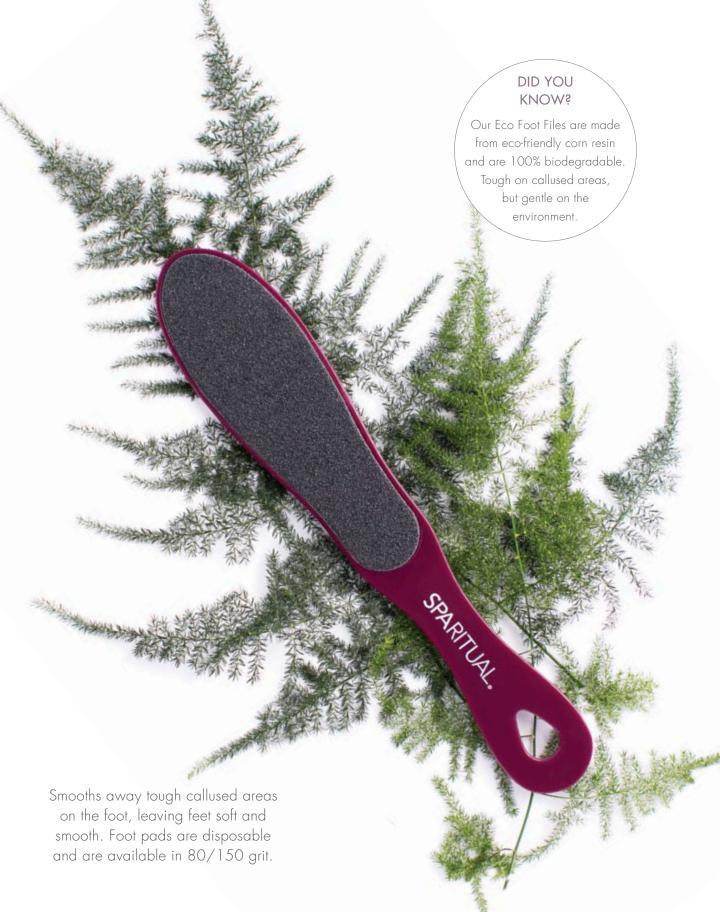

oth on the nail surface for a few seconds to soften the nail lacquer. Wipe nail in a circular motion away from the cuticle until lacquer is removed.





# Sole Mate Callus Remover

Formulated with Certified
Organic Papaya Extract to
naturally soften callus buildup,
helps to dissolve thick,
callused skin without stripping
the skin of essential moisture
and balance. It contains
Organic Argan Oil to restore
essential moisture to the skin.

#### INGREDIENTS

Made with 83% Certified Organic Ingredients, the Sole Mate Callus Remover is gentle AND effective.

## VISIONARY SANITIZER

Juniper Berry Essential Oil removes oils and residue from nail surfaces. Naturally sanitizes hands, feet and environment for manicures and pedicures.

#### KNOMS DID AON

The Sanitizer can be used to santize yoga







## PROFESSIONAL

SpaRitual's Professional Offering is created to meet your Spa's needs. Customized business programs are designed to grow your nail and body care category. We provide robust support which includes a dedicated account manager, dynamic merchandising, and marketing materials. Our in depth spa menu includes unique multisensory manicures, pedicures & body protocols. Technical hands-on workshops and innovative training tools are always available to motivate and further develop your team.



яв/ние







## education manual

SpaRitual's Education Program offers in depth training on product knowledge, treatment modalities and innovative protocols that deliver a full multisensory experience for your spa guests. With your expertise and guidance your clients can develop and maint