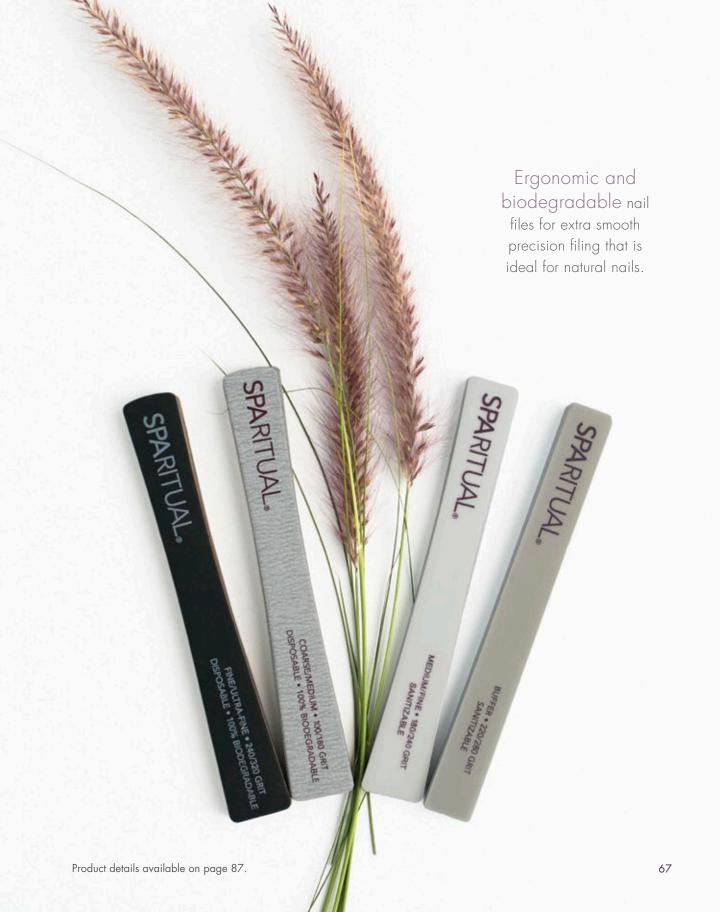

h on the nail surface for a few seconds to soften the nail lacquer. Wipe nail in a circular motion away from the cuticle until lacquer is removed.





# Sole Mate Callus Remover

Formulated with Certified
Organic Papaya Extract to
naturally soften callus buildup,
helps to dissolve thick,
callused skin without stripping
the skin of essential moisture
and balance. It contains
Organic Argan Oil to restore
essential moisture to the skin.

#### INGREDIENTS

Made with 83% Certified Organic Ingredients, the Sole Mate Callus Remover is gentle AND effective.

## VISIONARY SANITIZER

Juniper Berry Essential Oil removes oils and residue from nail surfaces. Naturally sanitizes hands, feet and environment for manicures and pedicures.

#### KNOMS DID AON

The Sanitizer can be used to santize yoga







## PROFESSIONAL

SpaRitual's Professional Offering is created to meet your Spa's needs. Customized business programs are designed to grow your nail and body care category. We provide robust support which includes a dedicated account manager, dynamic merchandising, and marketing materials. Our in depth spa menu includes unique multisensory manicures, pedicures & body protocols. Technical hands-on workshops and innovative training tools are always available to motivate and further develop your team.



яв/ние







## education manual

SpaRitual's Education Program offers in depth training on product knowledge, treatment modalities and innovative protocols that deliver a full multisensory experience for your spa guests. With your expertise and guidance your clients can develop and maintai