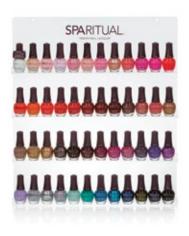

### SALON NAIL WALL DISPLAY 4 TIER

This clear acrylic display features 48 best-selling shades from the 4 States of Slow Beauty. A perfect professional companion to all of your retail merchandising displays. Each display contains 48 .5 Fl Oz / 15 mL facings.

DIMENSIONS 20"H X 17.3"W X 2"D 50.8CM H X 44.1CM W X 5CM D

Item# 81511

Look Inside