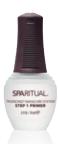

#### TRUFBOND® PRIMER

Clears nail plate of surface and oil residue to create an optimal foundation of nail lacquer adhesion, extending the life of your manicure.

.5 Fl Oz / 15 mL Retail Size, Item# 84120