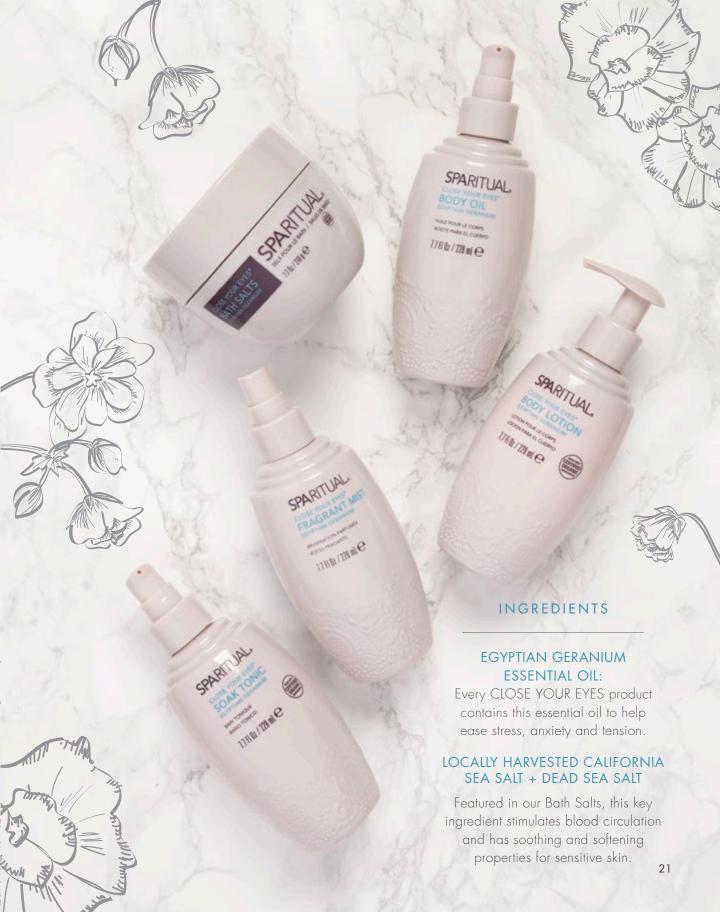

## **CLOSE YOUR EYES®**

MIND, BODY, SPIRIT NEED: CALMING & SOOTHING
SIGNATURE SCENT: EGYPTIAN GERANIUM
COLOR PALETTE: BLUES, GREENS, VIOLETS, NEUTRALS

Drift away and Close Your Eyes. All is right with the world again. Egyptian Geranium Essential Oil calms the mind, soothing body and spirit whole.

Wash yourself in the colors of cool water. Deep blues, fresh violets, watery greens and refreshing neutrals harmonize a new sense of clarity.

# **CLOSE YOUR EYES®**

Egyptian Geranium

KNOMS DID AON

SpaRitual is proudly
Vegan and
Cruelty Free!

Gently scrub away stress and impurities with Certified Organic Sugar Crystals. Formulated with Certified Organic Sunflower and Safflower Oils to deeply hydrate and condition hands, feet and body, leaving skin smooth with a youthful glow.

Contact your SpaRitual Customer Service Representative for more information.

Fill the air with the refreshing light floral scent of Egyptian Geranium Essential Oil. Known for its positive, calming effect, Egyptian Geranium's sweet scent leaves hands, feet and body soothed and the environment smelling fresh and clean.

#### **SOAK TONIC**

Treat stressed, overworked hands, feet and body with a soothing soak in aromatic plant extracts. Formulated with Fair Trade Organically harvested Chamomile, Hibiscus and Ginger extracts to calm sensitive skin, increase circulation and stimulate collagen production. Primrose and Kukui Nut Oils leave skin feeling silky smooth, conditioned and ready for a manicure or pedicure.

#### **BATH SALTS**

Cleanse, soften and hydrate skin with a mineral-rich blend of locally harvested California Sea Salts, Dead Sea Salts, and Epsom Salts. Gently relieves overstressed skin and stimulates blood circulation, leaving skin smoother and looking brighter.

#### SUGAR SCRUB

Gently scrub away stress and impurities with Certified Organic Sugar Crystals. Formulated with Certified Organic Sunflower and Safflower Oils to deeply hydrate and condition hands, feet and body, leaving skin smooth with a youthful glow.

#### **BODY OIL**

Calm dry, sensitive skin with a soothing and deeply moisturizing body oil. Formulated with Certified Organic Sesame Seed, Safflower, Olive Fruit and Jojoba Oils, rich in vitamins and essential fatty acids, to help moisturize, condition and soften the skin while providing perfect slip for massage.

# **BODY LOTION**

Treat and soothe stressed skin with a light-textured lotion that calms and delivers the perfect amount of moisture to the body. Formulated with Avocado and Fair Trade Certified Organic Shea Butter, and Certified Organic Olive and Soybean Oils to nourish, protect and condition the skin.