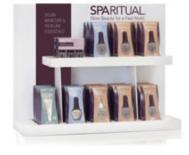

## PROFESSIONAL MERCHANDISING DISPLAYS

are available to showcase the entire line of body care products, nail lacquers, and manicure and pedicure essentials.

#### 12-PIECE GOLD FEATURE DISPLAY

- 10 Flexible Colors of Your Choice
- 2 Flexible Topcoats

DIMENSIONS 10.69"W X 4" D X 9.375"H 27 CM W X 10.16 CM D X 24 CM H

Item# 89501

#### 90-PIECE GOLD COUNTERTOP DISPLAY

- 72 Flexible Colors (3 each of 24 facings) .5 Fl Oz. / 15mL
- 18 Flexible Topcoats (3 each of 6 facings) .5 Fl Oz / 15mL
- 25 GOLD Guides
- "Try Me" Nail Tips

DIMENSIONS 19.69"W X 11.31" D X 24.81"H 50 CM W X 28.7 CM D X 63 CM H