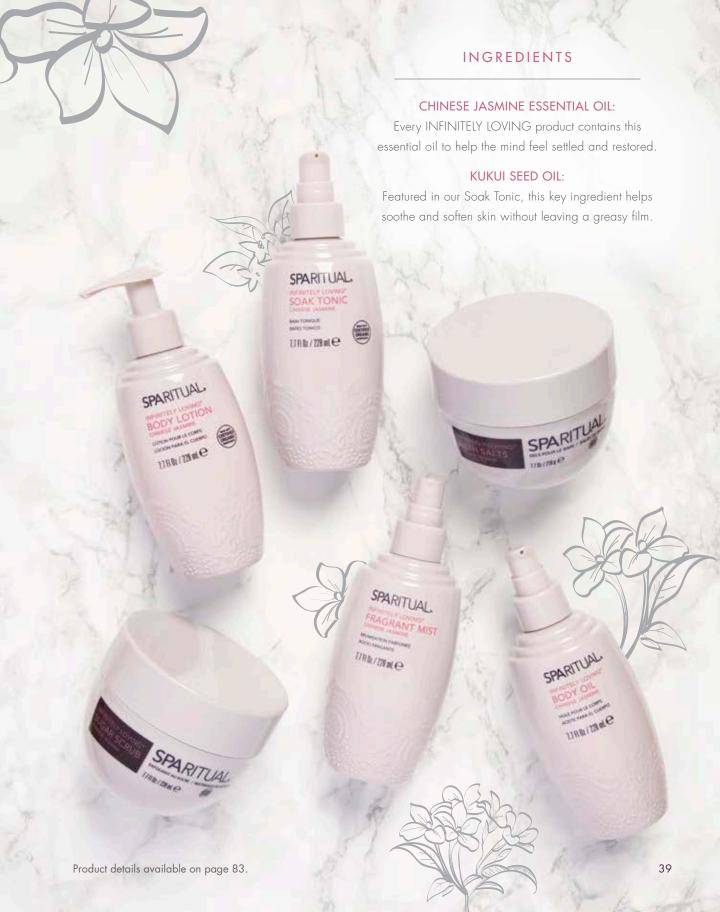

# INFINITELY LOVING®

MIND, BODY, SPIRIT NEED: SETTLING & RESTORING SIGNATURE SCENT: CHINESE JASMINE

COLOR PALETTE: PEACHES, PINKS, ROSES, WHITES

Sink into an Infinitely Loving embrace. Chinese Jasmine Essential Oil settles the mind, restoring body and spirit whole.

Nurture yourself with the affectionate colors of light. Peaches, pale pinks, breezy whites and the blush of tea roses encourage us to live from the heart.

#### **SOAK TONIC**

Treat stressed, overworked hands, feet and body with a soothing soak in aromatic plant extracts. Formulated with Fair Trade Organically harvested Chamomile, Hibiscus and Ginger extracts to calm sensitive skin, increase circulation and stimulate collagen production. Primrose and Kukui Nut Oils leave skin feeling silky smooth, conditioned and ready for a manicure or pedicure.

#### **BATH SALTS**

Cleanse, soften and hydrate skin with a mineral-rich blend of locally harvested California Sea Salts, Dead Sea Salts, and Epsom Salts. Gently relieves overstressed skin and stimulates blood circulation, leaving skin smoother and looking brighter.

#### SUGAR SCRUB

Gently scrub away stress and impurities with Certified Organic Sugar Crystals. Formulated with Certified Organic Sunflower and Safflower Oils to deeply hydrate and condition hands, feet and body, leaving skin smooth with a youthful glow.

#### **BODY OIL**

Calm dry, sensitive skin with a soothing and deeply moisturizing body oil. Formulated with Certified Organic Sesame Seed, Safflower, Olive Fruit and Jojoba Oils, rich in vitamins and essential fatty acids, to help moisturize, condition and soften the skin while providing perfect slip for massage.

# **BODY LOTION**

Treat and soothe stressed skin with a light-textured lotion that calms and delivers the perfect amount of moisture to the body. Formulated with Avocado and Fair Trade Certified Organic Shea Butter, and Certified Organic Olive and Soybean Oils to nourish, protect and condition the skin.