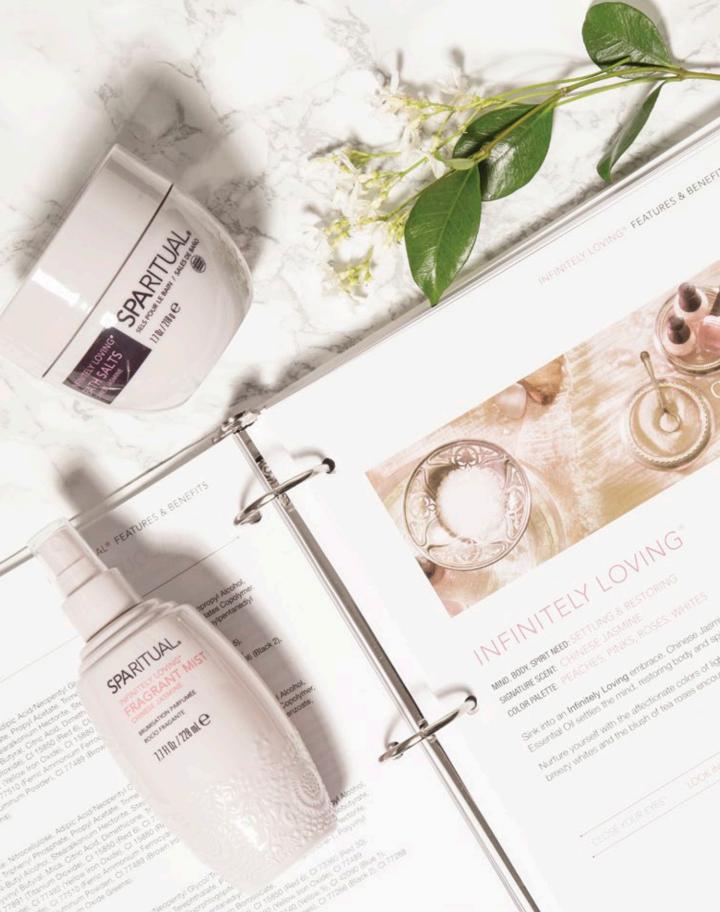

# INFINITELY LOVING®

MIND, BODY, SPIRIT NEED: SETTLING & RESTORING SIGNATURE SCENT: CHINESE JASMINE

COLOR PALETTE: PEACHES, PINKS, ROSES, WHITES

Sink into an Infinitely Loving embrace. Chinese Jasmine Essential Oil settles the mind, restoring body and spirit whole.

Nurture yourself with the affectionate colors of light. Peaches, pale pinks, breezy whites and the blush of tea roses encourage us to live from the heart.