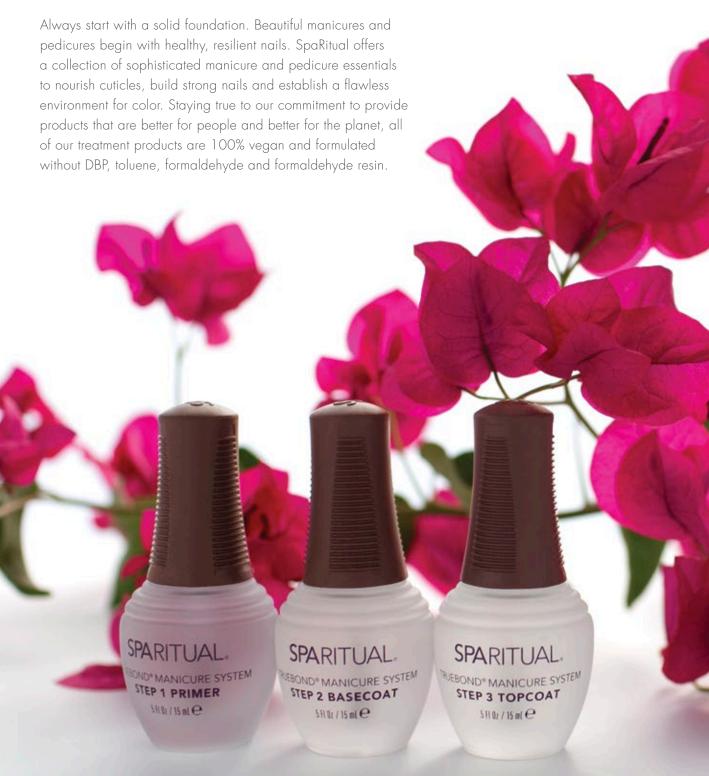

# TrueBond Manicure System

Maximize lacquer wearability with our breaktrough formula specifically created to extend the wear of your SpaRitual manicure and pedicure.

#### DID YOU KNOW?

76% of women tested agree that SpaRitual's TrueBond Manicure System made thier manicure last up to 7 days.

These minis are perfectly sized for travel.

**Bond lacquer to nails** with specially formulated **rubberized basecoat**.

#### TRUFBOND® PRIMER

Clears nail plate of surface and oil residue to create an optimal foundation of nail lacquer adhesion, extending the life of your manicure.

.5 Fl Oz / 15 mL Retail Size, Item# 84120

#### TRUFBOND® BASECOAT

Formulated with advanced polymer technology to bond nail lacquer to nails, extending the life of your manicure.

.5 Fl Oz / 15 mL Retail Size, Item# 84130 4 Fl Oz / 118 mL Professional Size, Item# 82204

#### TRUEBOND® TOPCOAT

Creates an invincible guard for lacquer color. It delivers flawless and durable shine and resists chipping and peeling, extending the life of your manicure.

.5 Fl Oz / 15 mL Retail Size. Item# 84240 4 Fl Oz / 118 mL Professional Size, Item# 84244