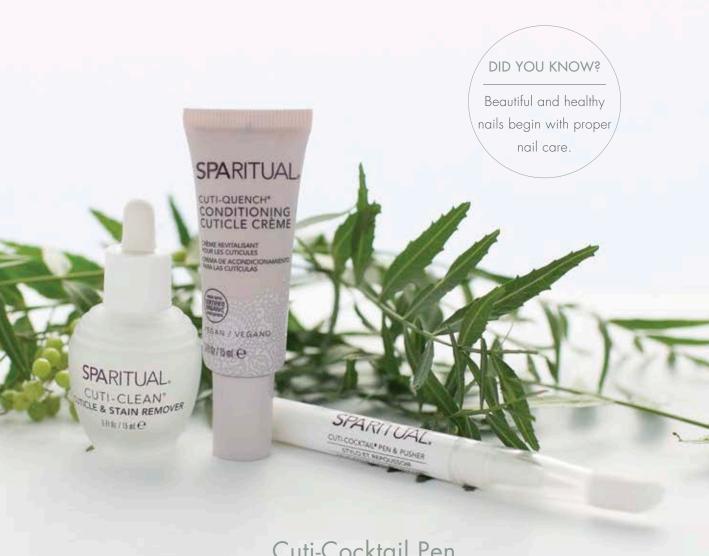

### Cuti-Clean

Gently softens cuticles while removing stains and dead tissue.

#### Cuti-Quench

Conditions dehydrated cuticles and brittle nails. Cuti-Quench Cuticle Crème attracts and retains moisture for healthier cuticles and nails

### Cuti-Cocktail Pen

Penetrates the nail matrix to condition cuticles and promote healthy nail growth. Formulated with a conditioning blend of Evening Primrose, Grapeseed Oils and Aloe Extract. Scented with aromatic extracts of Ginger and Fuji Apple to keep nails fresh. Convenient pen with cuticle pusher for perfect on-the-go application.