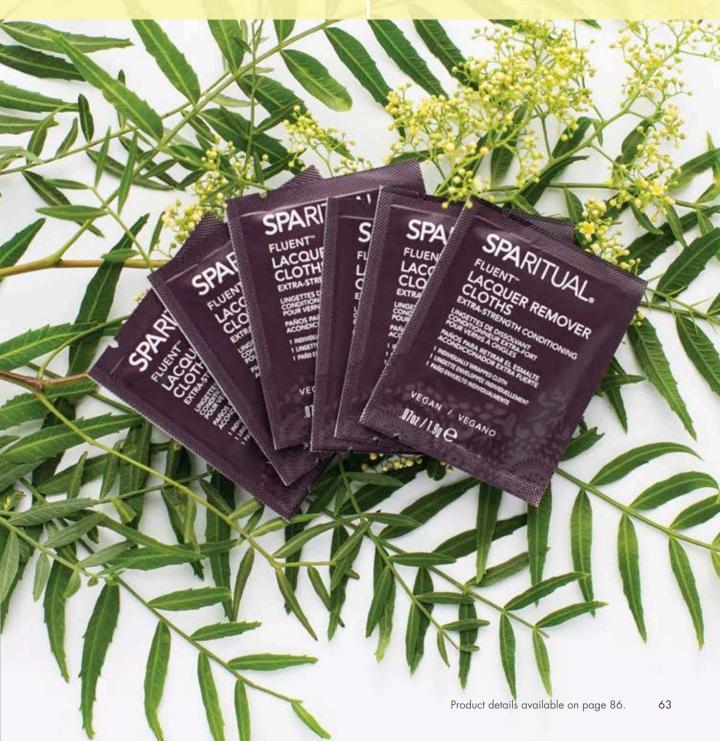

# Take our **Fluent Remover** to go in these convenient single use packs.

We recommend always having a pack in your travel bag.

Place and hold Lacquer Remover Cloth on the nail surface for a few seconds to soften the nail lacquer. Wipe nail in a circular motion away from the cuticle until lacquer is removed.

# FLUENT® LACQUER REMOVER CLOTHS EXTRA-STRENGTH CONDITIONING

Take our Fluent® Remover to go in these convenient single use packs.

6-Pack Retail Size, Item# 83615 100-Pack Professional Size, Item# 81259