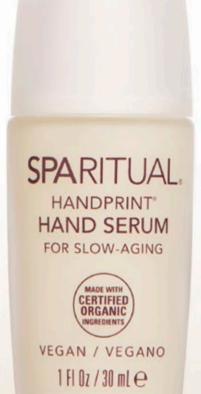

SPARITUAL HANDPRINT HAND SERUM FOR SLOW-AGING VEGAN / VEGANO 18 0z/30 ml @

SPARITUAL,

HANDPRINT" HAND SALVE FOR SLOW-AGING

BAUME POUR LES MAINS POUR BALENTIR LE VIEILLISSEMENT

POMADA PARA LAS MANOS O DEMORA EL ENVEJECIMIENTO

VEGAN / VEGANO

4FI OZ / 118 mLC

WGAN / VEGANO

BHR/BHE

Made with Certified Organic ingredients.

ECOCERT CERTIFIED SUNFLOWER

SHOOTS stimulates the buildup of protein such as collagen and elastin.

Slow the signs of aging and protect skin from environmental damage with SpaRitual Body Serum. Formulated with Ecocert Certified Organic Sunflower Shoots and Lupin Oil to energize skin cells, help from photoaging, and to stimulate collagen and elastin growth for firmer looking skin. Skin is left smooth and with a shimmering effect. Made with 80% Certified Organic Ingredients.

#### HANDPRINT® HAND SERUM

Slow the signs of aging. Brighten and protect skin from environmental damage. Formulated with Swiss Apple Stem Cells and infused with Ginger Root Extract to soften and smooth skin's texture, Pumpkin Fruit Extract to help build collagen and promote elasticity, and Licorice root to help brighten discoloration.

1 Fl Oz / 30 mL Retail Size, Item# 84700 4 Fl Oz / 118 mL Professional Size, Item# 84704