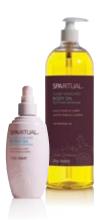

#### **BODY OIL**

Calm dry, sensitive skin with a soothing and deeply moisturizing body oil. Formulated with Certified Organic Sesame Seed, Safflower, Olive Fruit and Jojoba Oils, rich in vitamins and essential fatty acids, to help moisturize, condition and soften the skin while providing perfect slip for massage.

7.7 Fl Oz / 228 mL Retail Size, Item# 86600 33 Fl Oz / 976 mL Professional Size, Item# 86604