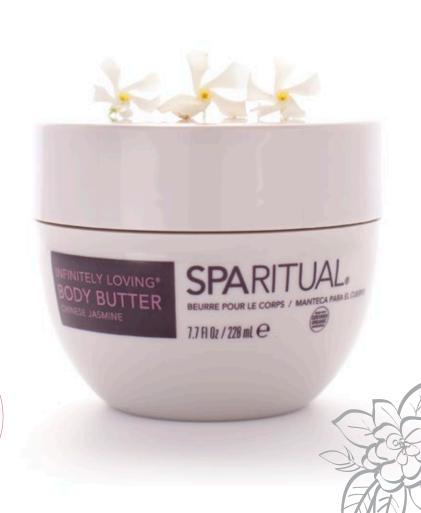

# INFINITELY LOVING®

MIND, BODY, SPIRIT NEED: SETTLING & RESTORING SIGNATURE SCENT: CHINESE JASMINE

COLOR PALETTE: PEACHES, PINKS, ROSES, WHITES

Sink into an Infinitely Loving embrace. Chinese Jasmine Essential Oil settles the mind, restoring body and spirit whole.

Nurture yourself with the affectionate colors of light. Peaches, pale pinks, breezy whites and the blush of tea roses encourage us to live from the heart.

## INFINITELY LOVING®

## Chinese Jasmine

Indulge overworked, dry skin with a luxurious whipped texture that wraps the body in deep moisture. Formulated with Fair Trade Certified Organic Shea Butter and vitamin-rich blend of Plum Oil and Maqui Berry, to soothe, nourish and condition the skin.

#### KNOMS DID AON

We care about our planet. All SpaRitual body products are biodegradable.