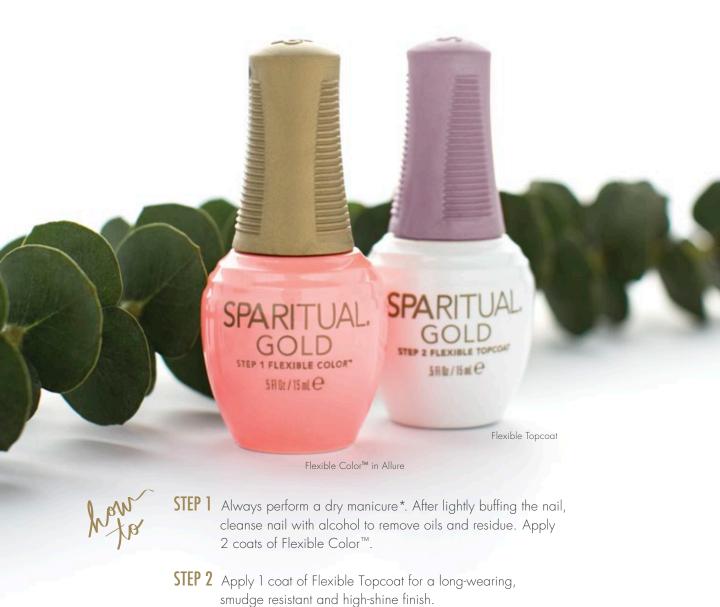

#### 2 STEP FLEXIBLE COLOR™ SYSTEM

SpaRitual is committed to creating spa products that honor the spa tradition and help sustain a Slow Beauty® practice, always with the spa technician and guest in mind. Keeping these guiding principles, we've aligned SPARITUAL'S GOLD FLEXIBLE COLOR™ SYSTEM to extend

the Slow Beauty experience. A 2-STEP application process DOUBLES THE WEAR OF YOUR MANICURE, is EASY TO APPLY WITHOUT CURING UNDER AN LED LAMP AND IS EASY TO REMOVE with SMUDGE-REPAIRING BENEFITS that quickly dries with a high-shine finish.

#### DID YOU KNOW SPARITUAL GOLD IS...

Vegan

• Formulated Without DBP, Toluene, Camphor, Formaldehyde and Formaldehyde Resin