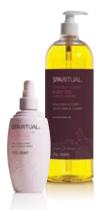

#### **BODY OIL**

Calm dry, sensitive skin with a soothing and deeply moisturizing body oil. Formulated with Certified Organic Sesame Seed, Safflower, Olive Fruit and Jojoba Oils, rich in vitamins and essential fatty acids, to help moisturize, condition and soften the skin while providing perfect slip for massage.

7.7 Fl Oz / 228 mL Retail Size, Item# 86600 33 Fl Oz / 976 mL Professional Size, Item# 86604