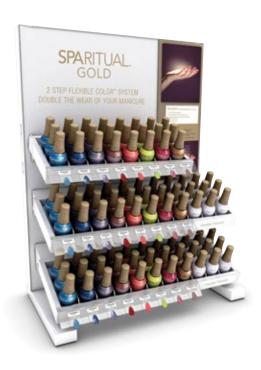

#### 90-PIECE GOLD COUNTERTOP DISPLAY

- 72 Flexible Colors (3 each of 24 facings) .5 Fl Oz. / 15mL
- 18 Flexible Topcoats (3 each of 6 facings) .5 Fl Oz / 15mL
- 25 GOLD Guides
- "Try Me" Nail Tips

DIMENSIONS 19.69"W X 11.31" D X 24.81"H 50 CM W X 28.7 CM D X 63 CM H