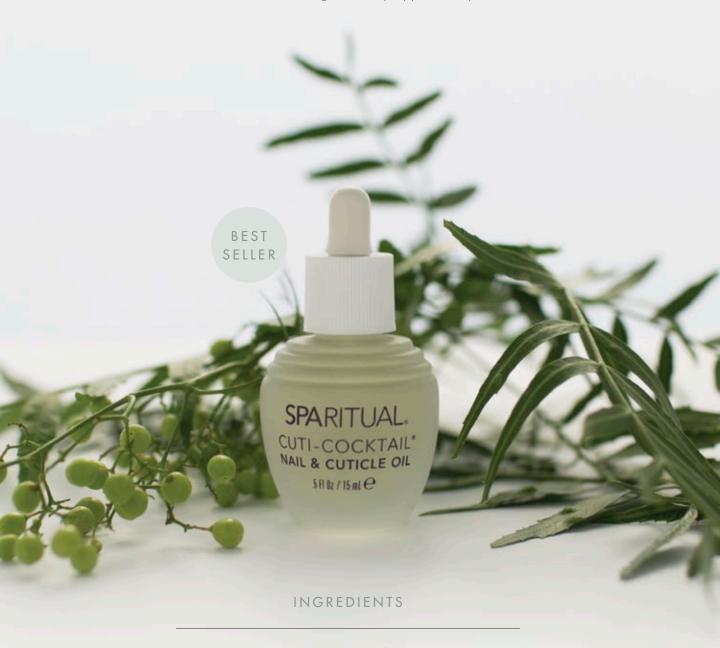

### Cuti-Cocktail

Penetrates the nail matrix to condition cuticles and promote healthy nail growth. Formulated with a conditioning blend of Evening Primrose, Grapeseed Oils and Aloe Extract. Scented with aromatic extracts of Ginger and Fuji Apple to keep nails fresh.

Formulated with a special blend of natural oils including Grape Seed Oil and Evening Primrose Oil to provide OPTIMUM CONDITIONING and hydration.

# CUTI-COCKTAIL® NAIL & CUTICLE OIL

Penetrates the nail matrix to condition cuticles and promote healthy nail growth. Formulated with a conditioning blend of Evening Primrose, Grapeseed Oils and Aloe Extract. Scented with aromatic extracts of Ginger and Fuji Apple to keep nails fresh.

.5 Fl Oz / 15 mL Retail Size, Item# 84510 4 Fl Oz / 118 mL Professional Size, Item# 84514