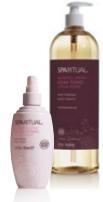

#### **BODY OIL**

Calm dry, sensitive skin with a soothing and deeply moisturizing body oil. Formulated with Certified Organic Sesame Seed, Safflower, Olive Fruit and Jojoba Oils, rich in vitamins and essential fatty acids, to help moisturize, condition and soften the skin while providing perfect slip for massage.

7.7 Fl Oz / 228 mL Retail Size, Item# 86600 33 Fl Oz / 976 mL Professional Size, Item# 86604