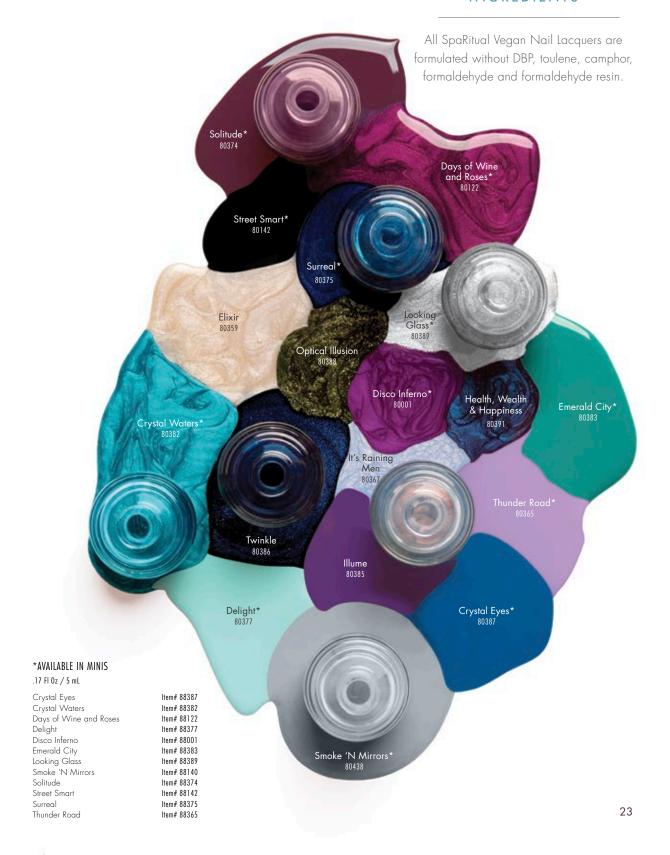

# safety

What we put on our bodies is as important as what we put in our bodies. All of our nail lacquers are **vegan** and formulated without DBP, toluene, camphor, formaldehyde and formaldehyde resin.

## KNOMS

GOLD does not require a basecoat. The 2-step system fuses together creating a durable manicure.

Strong 89017

Soulful 89018

Sensual 89019

Last Tango\* 89021

Drop Dead Beautiful Empowered Gorgeous\* 89005 89006

Adored 89007

ldyllic\* 89000

Beloved 89002 Strike a Pose\* 89003

Eternal 89001

Smoke 'N Mirrors\* Shrewd\* 

Valued 

Essential 

Adorn 

<sup>\*</sup> Includes some of our most popular permanent States of Slow Beauty lacquer shades.