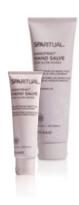

#### HANDPRINT® HAND SAIVE

Softens, nourishes, repairs and protects dry hands. Formulated with Fair Trade Certified Organic Shea Butter, Marula Oil, Griffonia Seed Extract, and Honeybush to deliver moisture, help promote skin regeneration, and provide a breathable shield of protection to dry, active hands.

1.7 Fl Oz / 50 mL Retail Size, Item# 84710 8.5 Fl Oz / 251 mL Professional Size, Item# 84737