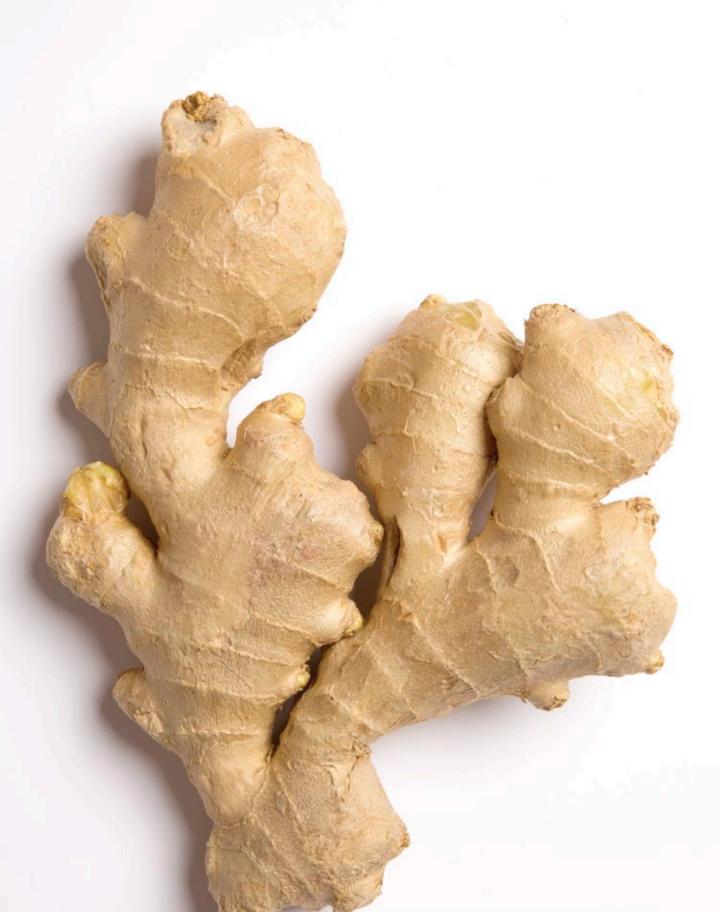

## **INSTINCTUAL®**

MIND, BODY, SPIRIT NEED: ENERGIZING & WARMING SIGNATURE SCENT: INDONESIAN GINGER COLOR PALETTE: REDS, ORANGES, MAGENTAS

Follow a path of your own choosing and reconnect with your Instinctual self. Indonesian Ginger Essential Oil energizes the mind, warming body and spirit whole.

# **INSTINCTUAL®**

Indonesian Ginger

All SpaRitual body products are free of synthetic dyes, petrochemicals, and parabens.

Gently exfoliate dull impurities and improve circulation with Bora Bora White Sand and Volcanic Black Sand sourced from Tahiti. Formulated with Certified Organic Moroccan Argan Oil and Coconut Oil to help nourish and moisturize the skin.