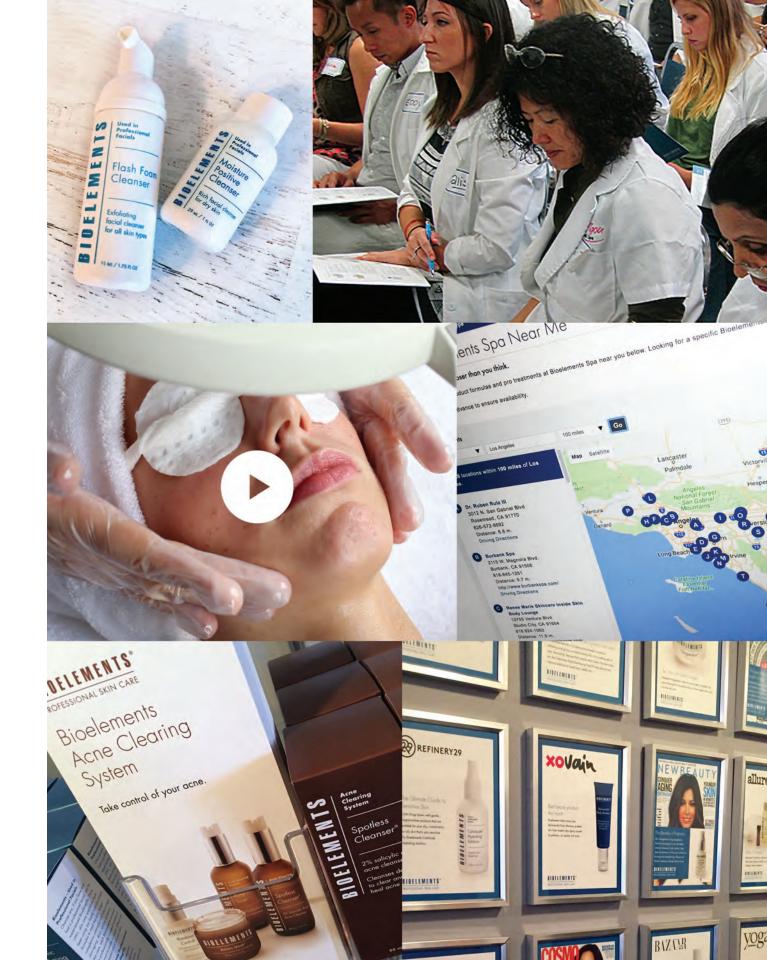

#### Flash Foam Cleanser

Foaming cleanser gently exfoliates surface cells as it washes away makeup, dirt and impurities. T / R dry. combination, oily

Flash

11

111

Foam Cleanser

Exfoliating facial cleanser

for all skin types

192 ML/ 6.5 R. 02

Key ingredients: pumpkin, papaya and pineapple extracts; green tea extract; panthenol – vitamin B5; orange oil

#### Moisture Positive Cleanser

Rich, creamy cleanser gently washes away impurities and removes all traces of makeup. T / R / BB / BULK oily, combination

Moisture Positive Cleanser

ich facial cle ir dry skin

#### Our rewards and benefits include:

New Account Orientation Training + Education Program

In-spa private classes

On-Location classes

Trade show education and demonstrations

Advanced esthetic webinars

Informative digital newsletters

How-to and step-by-step videos

In-spa interactive, sales-driving events

World Class Program

EducationPlus<sup>™</sup> advanced esthetics library on pro website

Online Spa Locator listing

Samples + Preview Packs

Travel sizes

Retail displays

Esthetic tools

At-Home Agenda recommendation pads

SkinReading® Forms

The Bioelements Manual Technical Guides Brochures + brochure holders Gift-with-purchase accessories Retail shelf talkers Point-of-sale signage Retail bags and tissue High-impact promotions Trade Advertising **Bioelements expert articles** in trade publications Instagram esthetics images, videos and GIFs Facebook posts, sharable content and interactive communication SkinReading<sup>®</sup> blog articles on skin care and pro techniques Pinterest esthetic images Twitter content and news Frame-able product press mentions for your spa