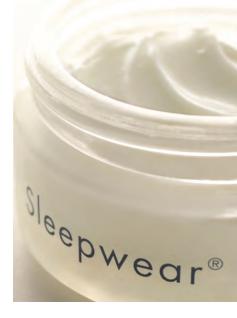

#### Sleepwear® 🖊

Overnight creme to smooth the appearance of lines and wrinkles as it dramatically improves moisture and tone. Our #1 anti-aging formula. **R** 

**Key ingredients:** calcium PCA, cranberry seed oil, retinol, protein peptides, tocopherol

## The CIRCADIAN SOLUTION to AGING

#### Skin's circadian rhythm follows a 24-hour cycle.

At night, it switches on a physiological process to repair the day's damage that causes wrinkles, dehydration, and sagging. Our Sleepwear formulas capitalize on these physiological changes – so skin looks firmer and younger in the morning.