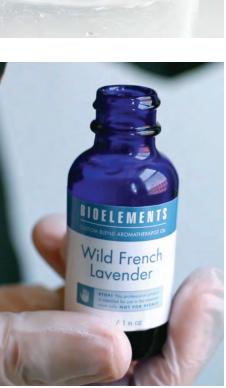

#### CUSTOM BLEND AROMATHERAPIST OILS

Targets redness, clogged pores and dark spots, and helps purify and comfort skin. **BB** 

Key Ingredients: lavender oil

East Indian Sandalwood

Helps regulate sebum and prevent breakouts as it de-stresses and soothes. **BB** 