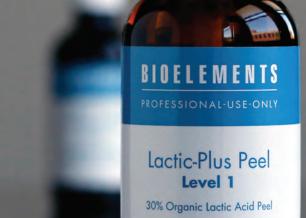

#### Lactic-Plus Peel Level 1

Advanced 30% organic lactic acid exfoliator designed to provide an even surface peeling of the uppermost layers of the stratum corneum. BB

Key Ingredients: lactic acid, pomegranate extract