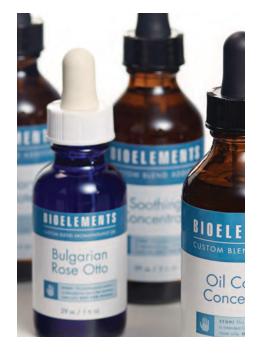

### custom BLENDING

A ONE-OF-A-KIND SYSTEM THAT SETS US APART.

Every Bioelements facial features Custom Blending. It's the key to zero in on your client's needs and biggest concerns that day, based on their SkinReading<sup>®</sup>. From our Signature AromaBreathing Technique to the customized Custom Blend Massage and Power Treatment, you'll become your own cosmetic chemist with our highly concentrated formulas.

#### CUSTOM BLEND ADDITIVES

Key Ingredients: sandalwood oil

Bulgarian Rose Otto Nourishes and moisturizes dry, lined and aging skin as it relaxes client. BB

Key Ingredients: rose oil

TWO Lowers your cost per treatment

FOUR Maximizes results and creates brand loyalty