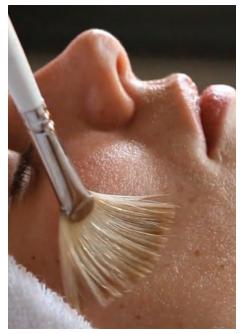

#### ELEVATE YOUR SERVICES

We'll teach you the Bioelements Signature Techniques highly personalized facial techniques including: Cleansing Massage, Double Brush Application, Product Penetration and more. Each one is beneficial to the client, and maximizes benefits.

#### IN GOOD HANDS

Elevate any service with our Custom Blend Massage Signature Technique, to increase circulation, control oil, soften lines and relieve stressed skin.