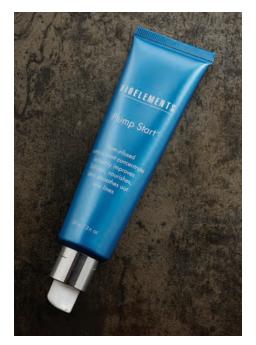

#### Plump Start®

Plum-infused antioxidant concentrate to instantly improve fullness, nourish and smooth fine lines. R

Key Ingredient: Collagen-4 Complex<sup>®</sup> [Australian wild plums – Terminalia Ferdinandiana (Kakadu Plum) Fruit Extract, Podocarpus Elatus (Illawarra Plum) Fruit Extract, and Pleiogynium Timorense (Burdekin Plum) Fruit Extract]; Pseudoalteromonas Exopolysaccharides; vitamin C; orange, grapefruit and lavendula oils

#### FREE RADICAL FIGHTER

DELEMENT

ump Start

um-infused vidant concentrate

ntly improves

nourishes

oothes out

lines

2 FL OZ

Loaded with Collagen-4 Complex®: 3 Australian wild plums plus a moisture-magnet marine bioactive - to scavenge free radicals from 70-85%.\*

\* Based on wild plum in-vitro testing. Full clinical results on Bioelements.com